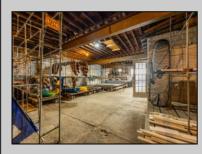

## COMMENTS

\*\*PRICE IMPROVEMENT\*\* At approximately 5,500 sq. ft., this is one of the largest warehouses on the island, with a versatile layout to accommodate almost any business or businesses. The back garage boast 2,000 sq. ft with high ceilings and overhead garage door access. The upstairs and front downstairs units are each comprised of approximately 1,750 sq. ft. A few of the possibilities are a large office, gym or storage facility; this is a truly unique property that needs to been seen in person to appreciate. Property being sold \"as is\". **PROPERTY DETAILS** 