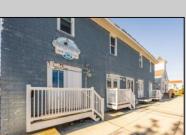

## **COMMENTS**

\*\*PRICE IMPROVEMENT\*\* At approximately 5,500 sq. ft., this is one of the largest warehouses on the island, with a versatile layout to accommodate almost any business or businesses. The back garage boast 2,000 sq. ft with high ceilings and overhead garage door access. The upstairs and front downstairs units are each comprised of approximately 1,750 sq. ft. A few of the possibilities are a large office, gym or storage facility; this is a truly unique property that needs to been seen in person to appreciate. Property being sold \"as is\".