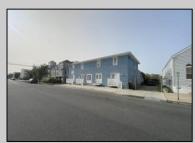

## **COMMENTS**

\*\*PRICE IMPROVEMENT\*\* At approximately 5,500 sq. ft., this is one of the largest warehouses on the island, with a versatile layout to accommodate almost any business or businesses. The back garage boast 2,000 sq. ft with high ceilings and overhead garage door access. The upstairs and front downstairs units are each comprised of approximately 1,750 sq. ft. A few of the possibilities are a large office, gym or storage facility; this is a truly unique property that needs to been seen in person to appreciate. Property being sold \"as is\".