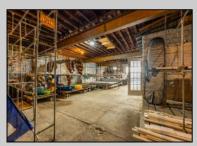

## **COMMENTS**

\*\*PRICE IMPROVEMENT\*\* At approximately 5,500 sq. ft., this is one of the largest warehouses on the island, with a versatile layout to accommodate almost any business or businesses. The back garage boast 2,000 sq. ft with high ceilings and overhead garage door access. The upstairs and front downstairs units are each comprised of approximately 1,750 sq. ft. A few of the possibilities are a large office, gym or storage facility; this is a truly unique property that needs to been seen in person to appreciate. Property being sold \"as is\".