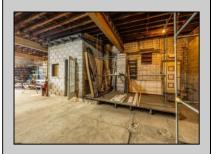

## **COMMENTS**

\*\*PRICE IMPROVEMENT\*\* At approximately 5,500 sq. ft., this is one of the largest warehouses on the island, with a versatile layout to accommodate almost any business or businesses. The back garage boast 2,000 sq. ft with high ceilings and overhead garage door access. The upstairs and front downstairs units are each comprised of approximately 1,750 sq. ft. A few of the possibilities are a large office, gym or storage facility; this is a truly unique property that needs to been seen in person to appreciate. Property being sold \"as is\".