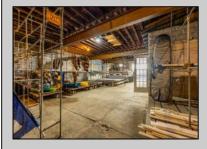

## COMMENTS

\*\*PRICE IMPROVEMENT\*\* At approximately 5,500 sq. ft., this is one of the largest warehouses on the island, with a versatile layout to accommodate almost any business or businesses. The back garage boast 2,000 sq. ft with high ceilings and overhead garage door access. The upstairs and front downstairs units are each comprised of approximately 1,750 sq. ft. A few of the possibilities are a large office, gym or storage facility; this is a truly unique property that needs to been seen in person to appreciate. Property being sold \"as is\".