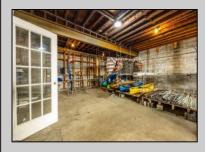

## COMMENTS

\*\*PRICE IMPROVEMENT\*\* At approximately 5,500 sq. ft., this is one of the largest warehouses on the island, with a versatile layout to accommodate almost any business or businesses. The back garage boast 2,000 sq. ft with high ceilings and overhead garage door access. The upstairs and front downstairs units are each comprised of approximately 1,750 sq. ft. A few of the possibilities are a large office, gym or storage facility; this is a truly unique property that needs to been seen in person to appreciate. Property being sold \"as is\".