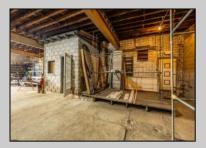

## COMMENTS

\*\*PRICE IMPROVEMENT\*\* At approximately 5,500 sq. ft., this is one of the largest warehouses on the island, with a versatile layout to accommodate almost any business or businesses. The back garage boast 2,000 sq. ft with high ceilings and overhead garage door access. The upstairs and front downstairs units are each comprised of approximately 1,750 sq. ft. A few of the possibilities are a large office, gym or storage facility; this is a truly unique property that needs to been seen in person to appreciate. Property being sold \"as is\".