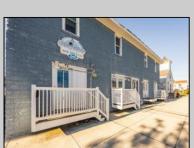

## COMMENTS

\*\*PRICE IMPROVEMENT\*\* At approximately 5,500 sq. ft., this is one of the largest warehouses on the island, with a versatile layout to accommodate almost any business or businesses. The back garage boast 2,000 sq. ft with high ceilings and overhead garage door access. The upstairs and front downstairs units are each comprised of approximately 1,750 sq. ft. A few of the possibilities are a large office, gym or storage facility; this is a truly unique property that needs to been seen in person to appreciate. Property being sold \"as is\".