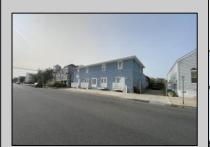

## COMMENTS

\*\*PRICE IMPROVEMENT\*\* At approximately 5,500 sq. ft., this is one of the largest warehouses on the island, with a versatile layout to accommodate almost any business or businesses. The back garage boast 2,000 sq. ft with high ceilings and overhead garage door access. The upstairs and front downstairs units are each comprised of approximately 1,750 sq. ft. A few of the possibilities are a large office, gym or storage facility; this is a truly unique property that needs to been seen in person to appreciate. Property being sold \"as is\".