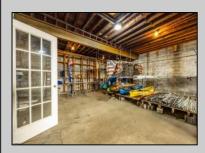

## **COMMENTS**

\*\*PRICE IMPROVEMENT\*\* At approximately 5,500 sq. ft., this is one of the largest warehouses on the island, with a versatile layout to accommodate almost any business or businesses. The back garage boast 2,000 sq. ft with high ceilings and overhead garage door access. The upstairs and front downstairs units are each comprised of approximately 1,750 sq. ft. A few of the possibilities are a large office, gym or storage facility; this is a truly unique property that needs to been seen in person to appreciate. Property being sold \"as is\".