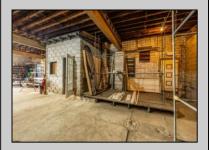

## **COMMENTS**

\*\*PRICE IMPROVEMENT\*\* At approximately 5,500 sq. ft., this is one of the largest warehouses on the island, with a versatile layout to accommodate almost any business or businesses. The back garage boast 2,000 sq. ft with high ceilings and overhead garage door access. The upstairs and front downstairs units are each comprised of approximately 1,750 sq. ft. A few of the possibilities are a large office, gym or storage facility; this is a truly unique property that needs to been seen in person to appreciate. Property being sold \"as is\".