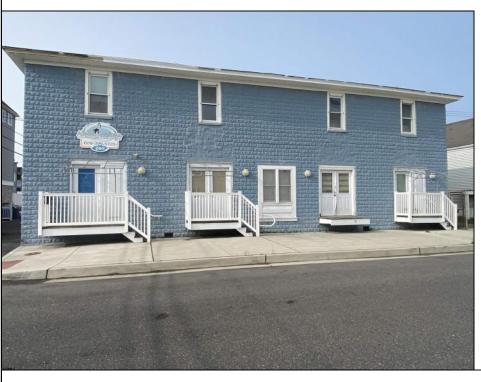

## **COMMENTS**

\*\*PRICE IMPROVEMENT\*\* At approximately 5,500 sq. ft., this is one of the largest warehouses on the island, with a versatile layout to accommodate almost any business or businesses. The back garage boast 2,000 sq. ft with high ceilings and overhead garage door access. The upstairs and front downstairs units are each comprised of approximately 1,750 sq. ft. A few of the possibilities are a large office, gym or storage facility; this is a truly unique property that needs to been seen in person to appreciate. Property being sold \"as is\".