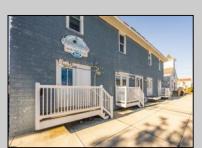

## **COMMENTS**

\*\*PRICE IMPROVEMENT\*\* At approximately 5,500 sq. ft., this is one of the largest warehouses on the island, with a versatile layout to accommodate almost any business or businesses. The back garage boast 2,000 sq. ft with high ceilings and overhead garage door access. The upstairs and front downstairs units are each comprised of approximately 1,750 sq. ft. A few of the possibilities are a large office, gym or storage facility; this is a truly unique property that needs to been seen in person to appreciate. Property being sold \"as is\".