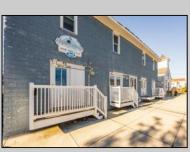

## **COMMENTS**

\*\*PRICE IMPROVEMENT\*\* At approximately 5,500 sq. ft., this is one of the largest warehouses on the island, with a versatile layout to accommodate almost any business or businesses. The back garage boast 2,000 sq. ft with high ceilings and overhead garage door access. The upstairs and front downstairs units are each comprised of approximately 1,750 sq. ft. A few of the possibilities are a large office, gym or storage facility; this is a truly unique property that needs to been seen in person to appreciate. Property being sold \"as is\".