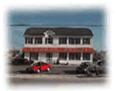

## **COMMENTS**

\*\*PRICE IMPROVEMENT\*\* At approximately 5,500 sq. ft., this is one of the largest warehouses on the island, with a versatile layout to accommodate almost any business or businesses. The back garage boast 2,000 sq. ft with high ceilings and overhead garage door access. The upstairs and front downstairs units are each comprised of approximately 1,750 sq. ft. A few of the possibilities are a large office, gym or storage facility; this is a truly unique property that needs to been seen in person to appreciate. Property being sold \"as is\".