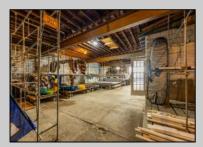

## **COMMENTS**

\*\*PRICE IMPROVEMENT\*\* At approximately 5,500 sq. ft., this is one of the largest warehouses on the island, with a versatile layout to accommodate almost any business or businesses. The back garage boast 2,000 sq. ft with high ceilings and overhead garage door access. The upstairs and front downstairs units are each comprised of approximately 1,750 sq. ft. A few of the possibilities are a large office, gym or storage facility; this is a truly unique property that needs to been seen in person to appreciate. Property being sold \"as is\".