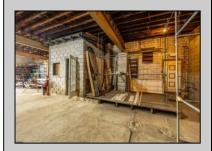

## **COMMENTS**

\*\*PRICE IMPROVEMENT\*\* At approximately 5,500 sq. ft., this is one of the largest warehouses on the island, with a versatile layout to accommodate almost any business or businesses. The back garage boast 2,000 sq. ft with high ceilings and overhead garage door access. The upstairs and front downstairs units are each comprised of approximately 1,750 sq. ft. A few of the possibilities are a large office, gym or storage facility; this is a truly unique property that needs to been seen in person to appreciate. Property being sold \"as is\".