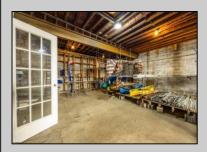

## **COMMENTS**

\*\*PRICE IMPROVEMENT\*\* At approximately 5,500 sq. ft., this is one of the largest warehouses on the island, with a versatile layout to accommodate almost any business or businesses. The back garage boast 2,000 sq. ft with high ceilings and overhead garage door access. The upstairs and front downstairs units are each comprised of approximately 1,750 sq. ft. A few of the possibilities are a large office, gym or storage facility; this is a truly unique property that needs to been seen in person to appreciate. Property being sold \"as is\".