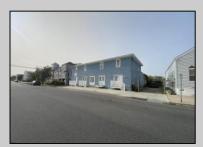

## **COMMENTS**

\*\*PRICE IMPROVEMENT\*\* At approximately 5,500 sq. ft., this is one of the largest warehouses on the island, with a versatile layout to accommodate almost any business or businesses. The back garage boast 2,000 sq. ft with high ceilings and overhead garage door access. The upstairs and front downstairs units are each comprised of approximately 1,750 sq. ft. A few of the possibilities are a large office, gym or storage facility; this is a truly unique property that needs to been seen in person to appreciate. Property being sold \"as is\".