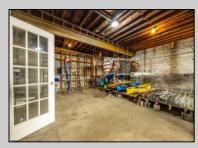

## COMMENTS

\*\*PRICE IMPROVEMENT\*\* At approximately 5,500 sq. ft., this is one of the largest warehouses on the island, with a versatile layout to accommodate almost any business or businesses. The back garage boast 2,000 sq. ft with high ceilings and overhead garage door access. The upstairs and front downstairs units are each comprised of approximately 1,750 sq. ft. A few of the possibilities are a large office, gym or storage facility; this is a truly unique property that needs to been seen in person to appreciate. Property being sold \"as is\". **PROPERTY DETAILS** 