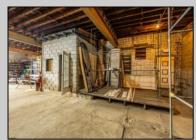

## COMMENTS

\*\*PRICE IMPROVEMENT\*\* At approximately 5,500 sq. ft., this is one of the largest warehouses on the island, with a versatile layout to accommodate almost any business or businesses. The back garage boast 2,000 sq. ft with high ceilings and overhead garage door access. The upstairs and front downstairs units are each comprised of approximately 1,750 sq. ft. A few of the possibilities are a large office, gym or storage facility; this is a truly unique property that needs to been seen in person to appreciate. Property being sold \"as is\". **PROPERTY DETAILS** 