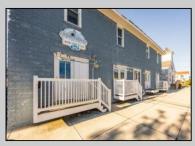

## COMMENTS

\*\*PRICE IMPROVEMENT\*\* At approximately 5,500 sq. ft., this is one of the largest warehouses on the island, with a versatile layout to accommodate almost any business or businesses. The back garage boast 2,000 sq. ft with high ceilings and overhead garage door access. The upstairs and front downstairs units are each comprised of approximately 1,750 sq. ft. A few of the possibilities are a large office, gym or storage facility; this is a truly unique property that needs to been seen in person to appreciate. Property being sold \"as is\". **PROPERTY DETAILS** 