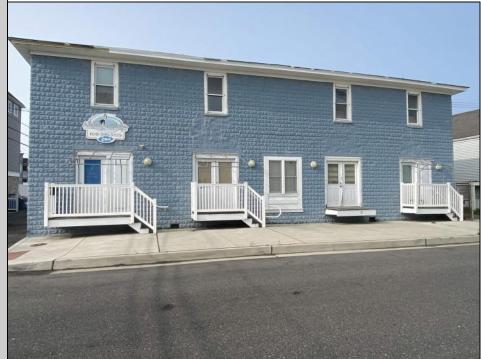

## COMMENTS

\*\*PRICE IMPROVEMENT\*\* At approximately 5,500 sq. ft., this is one of the largest warehouses on the island, with a versatile layout to accommodate almost any business or businesses. The back garage boast 2,000 sq. ft with high ceilings and overhead garage door access. The upstairs and front downstairs units are each comprised of approximately 1,750 sq. ft. A few of the possibilities are a large office, gym or storage facility; this is a truly unique property that needs to been seen in person to appreciate. Property being sold \"as is\". **PROPERTY DETAILS** 

OutsideFeatures Fence ParkingGarage 1 to 5 Spaces

InteriorFeatures Restroom Storage Heating Forced Air Gas-Natural

Water Public

Ask for Matthew Galownia Berger Realty Inc 1670 Boardwalk, Ocean City Call: 609-391-0500 Email to: gmj@bergerrealty.com