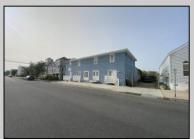

## COMMENTS

\*\*PRICE IMPROVEMENT\*\* At approximately 5,500 sq. ft., this is one of the largest warehouses on the island, with a versatile layout to accommodate almost any business or businesses. The back garage boast 2,000 sq. ft with high ceilings and overhead garage door access. The upstairs and front downstairs units are each comprised of approximately 1,750 sq. ft. A few of the possibilities are a large office, gym or storage facility; this is a truly unique property that needs to been seen in person to appreciate. Property being sold \"as is\". **PROPERTY DETAILS** 