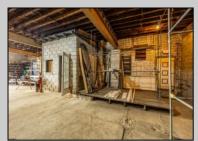

## COMMENTS

\*\*PRICE IMPROVEMENT\*\* At approximately 5,500 sq. ft., this is one of the largest warehouses on the island, with a versatile layout to accommodate almost any business or businesses. The back garage boast 2,000 sq. ft with high ceilings and overhead garage door access. The upstairs and front downstairs units are each comprised of approximately 1,750 sq. ft. A few of the possibilities are a large office, gym or storage facility; this is a truly unique property that needs to been seen in person to appreciate. Property being sold \"as is\". **PROPERTY DETAILS** 

OutsideFeatures Fence ParkingGarage 1 to 5 Spaces

InteriorFeatures Restroom Storage Heating Forced Air Gas-Natural

Water Public

Ask for Matthew Galownia Berger Realty Inc 1670 Boardwalk, Ocean City Call: 609-391-0500 Email to: gmj@bergerrealty.com