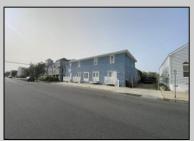

## COMMENTS

\*\*PRICE IMPROVEMENT\*\* At approximately 5,500 sq. ft., this is one of the largest warehouses on the island, with a versatile layout to accommodate almost any business or businesses. The back garage boast 2,000 sq. ft with high ceilings and overhead garage door access. The upstairs and front downstairs units are each comprised of approximately 1,750 sq. ft. A few of the possibilities are a large office, gym or storage facility; this is a truly unique property that needs to been seen in person to appreciate. Property being sold \"as is\". **PROPERTY DETAILS** 