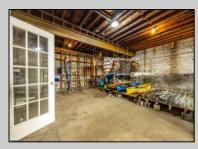

## COMMENTS

\*\*PRICE IMPROVEMENT\*\* At approximately 5,500 sq. ft., this is one of the largest warehouses on the island, with a versatile layout to accommodate almost any business or businesses. The back garage boast 2,000 sq. ft with high ceilings and overhead garage door access. The upstairs and front downstairs units are each comprised of approximately 1,750 sq. ft. A few of the possibilities are a large office, gym or storage facility; this is a truly unique property that needs to been seen in person to appreciate. Property being sold \"as is\". **PROPERTY DETAILS** 