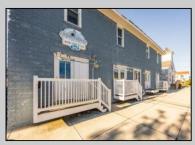

## COMMENTS

\*\*PRICE IMPROVEMENT\*\* At approximately 5,500 sq. ft., this is one of the largest warehouses on the island, with a versatile layout to accommodate almost any business or businesses. The back garage boast 2,000 sq. ft with high ceilings and overhead garage door access. The upstairs and front downstairs units are each comprised of approximately 1,750 sq. ft. A few of the possibilities are a large office, gym or storage facility; this is a truly unique property that needs to been seen in person to appreciate. Property being sold \"as is\". **PROPERTY DETAILS** 