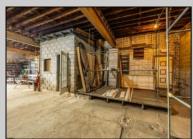

## COMMENTS

\*\*PRICE IMPROVEMENT\*\* At approximately 5,500 sq. ft., this is one of the largest warehouses on the island, with a versatile layout to accommodate almost any business or businesses. The back garage boast 2,000 sq. ft with high ceilings and overhead garage door access. The upstairs and front downstairs units are each comprised of approximately 1,750 sq. ft. A few of the possibilities are a large office, gym or storage facility; this is a truly unique property that needs to been seen in person to appreciate. Property being sold \"as is\". **PROPERTY DETAILS** 