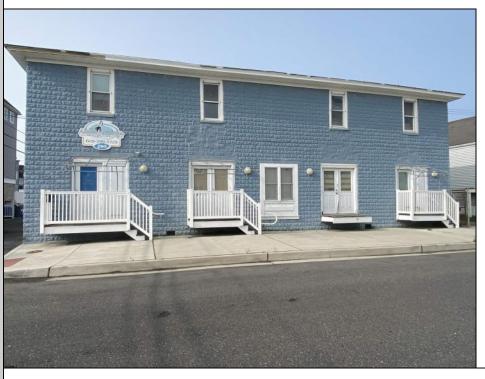

## **COMMENTS**

\*\*PRICE IMPROVEMENT\*\* At approximately 5,500 sq. ft., this is one of the largest warehouses on the island, with a versatile layout to accommodate almost any business or businesses. The back garage boast 2,000 sq. ft with high ceilings and overhead garage door access. The upstairs and front downstairs units are each comprised of approximately 1,750 sq. ft. A few of the possibilities are a large office, gym or storage facility; this is a truly unique property that needs to been seen in person to appreciate. Property being sold \"as is\".