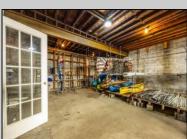

## **COMMENTS**

\*\*PRICE IMPROVEMENT\*\* At approximately 5,500 sq. ft., this is one of the largest warehouses on the island, with a versatile layout to accommodate almost any business or businesses. The back garage boast 2,000 sq. ft with high ceilings and overhead garage door access. The upstairs and front downstairs units are each comprised of approximately 1,750 sq. ft. A few of the possibilities are a large office, gym or storage facility; this is a truly unique property that needs to been seen in person to appreciate. Property being sold \"as is\".