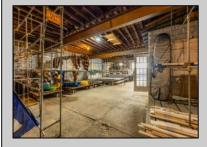

## **COMMENTS**

\*\*PRICE IMPROVEMENT\*\* At approximately 5,500 sq. ft., this is one of the largest warehouses on the island, with a versatile layout to accommodate almost any business or businesses. The back garage boast 2,000 sq. ft with high ceilings and overhead garage door access. The upstairs and front downstairs units are each comprised of approximately 1,750 sq. ft. A few of the possibilities are a large office, gym or storage facility; this is a truly unique property that needs to been seen in person to appreciate. Property being sold \"as is\".