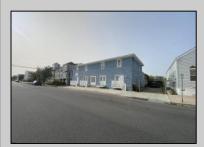

## **COMMENTS**

\*\*PRICE IMPROVEMENT\*\* At approximately 5,500 sq. ft., this is one of the largest warehouses on the island, with a versatile layout to accommodate almost any business or businesses. The back garage boast 2,000 sq. ft with high ceilings and overhead garage door access. The upstairs and front downstairs units are each comprised of approximately 1,750 sq. ft. A few of the possibilities are a large office, gym or storage facility; this is a truly unique property that needs to been seen in person to appreciate. Property being sold \"as is\".