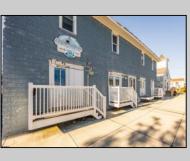

## **COMMENTS**

\*\*PRICE IMPROVEMENT\*\* At approximately 5,500 sq. ft., this is one of the largest warehouses on the island, with a versatile layout to accommodate almost any business or businesses. The back garage boast 2,000 sq. ft with high ceilings and overhead garage door access. The upstairs and front downstairs units are each comprised of approximately 1,750 sq. ft. A few of the possibilities are a large office, gym or storage facility; this is a truly unique property that needs to been seen in person to appreciate. Property being sold \"as is\".