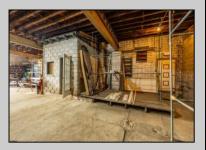

## **COMMENTS**

\*\*PRICE IMPROVEMENT\*\* At approximately 5,500 sq. ft., this is one of the largest warehouses on the island, with a versatile layout to accommodate almost any business or businesses. The back garage boast 2,000 sq. ft with high ceilings and overhead garage door access. The upstairs and front downstairs units are each comprised of approximately 1,750 sq. ft. A few of the possibilities are a large office, gym or storage facility; this is a truly unique property that needs to been seen in person to appreciate. Property being sold \"as is\".