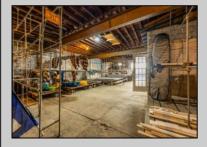

## **COMMENTS**

\*\*PRICE IMPROVEMENT\*\* At approximately 5,500 sq. ft., this is one of the largest warehouses on the island, with a versatile layout to accommodate almost any business or businesses. The back garage boast 2,000 sq. ft with high ceilings and overhead garage door access. The upstairs and front downstairs units are each comprised of approximately 1,750 sq. ft. A few of the possibilities are a large office, gym or storage facility; this is a truly unique property that needs to been seen in person to appreciate. Property being sold \"as is\".