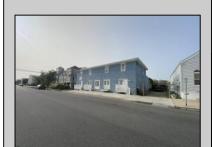

## **COMMENTS**

\*\*PRICE IMPROVEMENT\*\* At approximately 5,500 sq. ft., this is one of the largest warehouses on the island, with a versatile layout to accommodate almost any business or businesses. The back garage boast 2,000 sq. ft with high ceilings and overhead garage door access. The upstairs and front downstairs units are each comprised of approximately 1,750 sq. ft. A few of the possibilities are a large office, gym or storage facility; this is a truly unique property that needs to been seen in person to appreciate. Property being sold \"as is\".