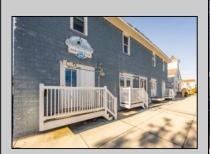

## **COMMENTS**

\*\*PRICE IMPROVEMENT\*\* At approximately 5,500 sq. ft., this is one of the largest warehouses on the island, with a versatile layout to accommodate almost any business or businesses. The back garage boast 2,000 sq. ft with high ceilings and overhead garage door access. The upstairs and front downstairs units are each comprised of approximately 1,750 sq. ft. A few of the possibilities are a large office, gym or storage facility; this is a truly unique property that needs to been seen in person to appreciate. Property being sold \"as is\".