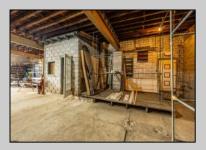

## **COMMENTS**

\*\*PRICE IMPROVEMENT\*\* At approximately 5,500 sq. ft., this is one of the largest warehouses on the island, with a versatile layout to accommodate almost any business or businesses. The back garage boast 2,000 sq. ft with high ceilings and overhead garage door access. The upstairs and front downstairs units are each comprised of approximately 1,750 sq. ft. A few of the possibilities are a large office, gym or storage facility; this is a truly unique property that needs to been seen in person to appreciate. Property being sold \"as is\".