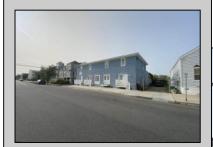

## **COMMENTS**

\*\*PRICE IMPROVEMENT\*\* At approximately 5,500 sq. ft., this is one of the largest warehouses on the island, with a versatile layout to accommodate almost any business or businesses. The back garage boast 2,000 sq. ft with high ceilings and overhead garage door access. The upstairs and front downstairs units are each comprised of approximately 1,750 sq. ft. A few of the possibilities are a large office, gym or storage facility; this is a truly unique property that needs to been seen in person to appreciate. Property being sold \"as is\".