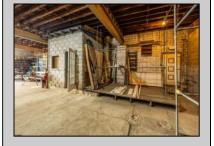

## **COMMENTS**

\*\*PRICE IMPROVEMENT\*\* At approximately 5,500 sq. ft., this is one of the largest warehouses on the island, with a versatile layout to accommodate almost any business or businesses. The back garage boast 2,000 sq. ft with high ceilings and overhead garage door access. The upstairs and front downstairs units are each comprised of approximately 1,750 sq. ft. A few of the possibilities are a large office, gym or storage facility; this is a truly unique property that needs to been seen in person to appreciate. Property being sold \"as is\".