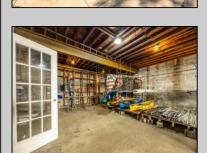

## **COMMENTS**

\*\*PRICE IMPROVEMENT\*\* At approximately 5,500 sq. ft., this is one of the largest warehouses on the island, with a versatile layout to accommodate almost any business or businesses. The back garage boast 2,000 sq. ft with high ceilings and overhead garage door access. The upstairs and front downstairs units are each comprised of approximately 1,750 sq. ft. A few of the possibilities are a large office, gym or storage facility; this is a truly unique property that needs to been seen in person to appreciate. Property being sold \"as is\".