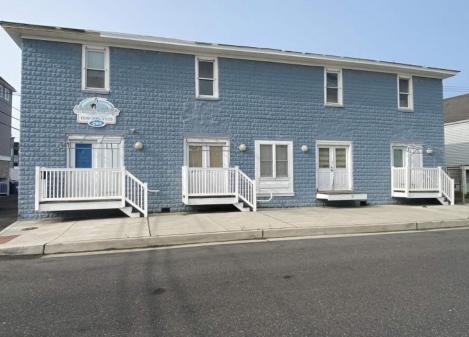

## **COMMENTS**

\*\*PRICE IMPROVEMENT\*\* At approximately 5,500 sq. ft., this is one of the largest warehouses on the island, with a versatile layout to accommodate almost any business or businesses. The back garage boast 2,000 sq. ft with high ceilings and overhead garage door access. The upstairs and front downstairs units are each comprised of approximately 1,750 sq. ft. A few of the possibilities are a large office, gym or storage facility; this is a truly unique property that needs to been seen in person to appreciate. Property being sold \"as is\".