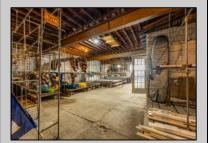

## **COMMENTS**

\*\*PRICE IMPROVEMENT\*\* At approximately 5,500 sq. ft., this is one of the largest warehouses on the island, with a versatile layout to accommodate almost any business or businesses. The back garage boast 2,000 sq. ft with high ceilings and overhead garage door access. The upstairs and front downstairs units are each comprised of approximately 1,750 sq. ft. A few of the possibilities are a large office, gym or storage facility; this is a truly unique property that needs to been seen in person to appreciate. Property being sold \"as is\".