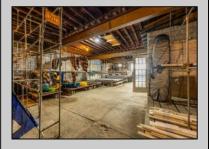

## **COMMENTS**

\*\*PRICE IMPROVEMENT\*\* At approximately 5,500 sq. ft., this is one of the largest warehouses on the island, with a versatile layout to accommodate almost any business or businesses. The back garage boast 2,000 sq. ft with high ceilings and overhead garage door access. The upstairs and front downstairs units are each comprised of approximately 1,750 sq. ft. A few of the possibilities are a large office, gym or storage facility; this is a truly unique property that needs to been seen in person to appreciate. Property being sold \"as is\".