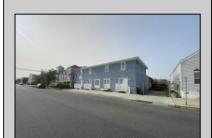

## **COMMENTS**

\*\*PRICE IMPROVEMENT\*\* At approximately 5,500 sq. ft., this is one of the largest warehouses on the island, with a versatile layout to accommodate almost any business or businesses. The back garage boast 2,000 sq. ft with high ceilings and overhead garage door access. The upstairs and front downstairs units are each comprised of approximately 1,750 sq. ft. A few of the possibilities are a large office, gym or storage facility; this is a truly unique property that needs to been seen in person to appreciate. Property being sold \"as is\".