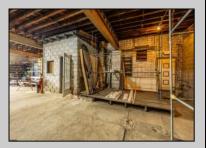

## **COMMENTS**

\*\*PRICE IMPROVEMENT\*\* At approximately 5,500 sq. ft., this is one of the largest warehouses on the island, with a versatile layout to accommodate almost any business or businesses. The back garage boast 2,000 sq. ft with high ceilings and overhead garage door access. The upstairs and front downstairs units are each comprised of approximately 1,750 sq. ft. A few of the possibilities are a large office, gym or storage facility; this is a truly unique property that needs to been seen in person to appreciate. Property being sold \"as is\".