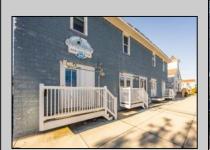

## **COMMENTS**

\*\*PRICE IMPROVEMENT\*\* At approximately 5,500 sq. ft., this is one of the largest warehouses on the island, with a versatile layout to accommodate almost any business or businesses. The back garage boast 2,000 sq. ft with high ceilings and overhead garage door access. The upstairs and front downstairs units are each comprised of approximately 1,750 sq. ft. A few of the possibilities are a large office, gym or storage facility; this is a truly unique property that needs to been seen in person to appreciate. Property being sold \"as is\".