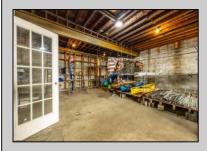

## **COMMENTS**

\*\*PRICE IMPROVEMENT\*\* At approximately 5,500 sq. ft., this is one of the largest warehouses on the island, with a versatile layout to accommodate almost any business or businesses. The back garage boast 2,000 sq. ft with high ceilings and overhead garage door access. The upstairs and front downstairs units are each comprised of approximately 1,750 sq. ft. A few of the possibilities are a large office, gym or storage facility; this is a truly unique property that needs to been seen in person to appreciate. Property being sold \"as is\".