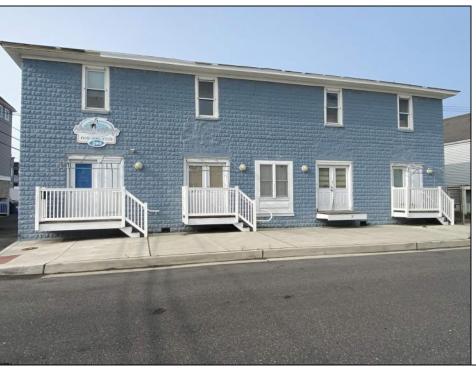

## **COMMENTS**

\*\*PRICE IMPROVEMENT\*\* At approximately 5,500 sq. ft., this is one of the largest warehouses on the island, with a versatile layout to accommodate almost any business or businesses. The back garage boast 2,000 sq. ft with high ceilings and overhead garage door access. The upstairs and front downstairs units are each comprised of approximately 1,750 sq. ft. A few of the possibilities are a large office, gym or storage facility; this is a truly unique property that needs to been seen in person to appreciate. Property being sold \"as is\".