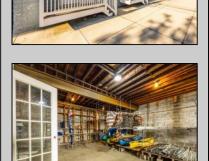

## **COMMENTS**

\*\*PRICE IMPROVEMENT\*\* At approximately 5,500 sq. ft., this is one of the largest warehouses on the island, with a versatile layout to accommodate almost any business or businesses. The back garage boast 2,000 sq. ft with high ceilings and overhead garage door access. The upstairs and front downstairs units are each comprised of approximately 1,750 sq. ft. A few of the possibilities are a large office, gym or storage facility; this is a truly unique property that needs to been seen in person to appreciate. Property being sold \"as is\".