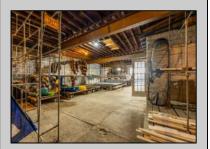

## **COMMENTS**

\*\*PRICE IMPROVEMENT\*\* At approximately 5,500 sq. ft., this is one of the largest warehouses on the island, with a versatile layout to accommodate almost any business or businesses. The back garage boast 2,000 sq. ft with high ceilings and overhead garage door access. The upstairs and front downstairs units are each comprised of approximately 1,750 sq. ft. A few of the possibilities are a large office, gym or storage facility; this is a truly unique property that needs to been seen in person to appreciate. Property being sold \"as is\".