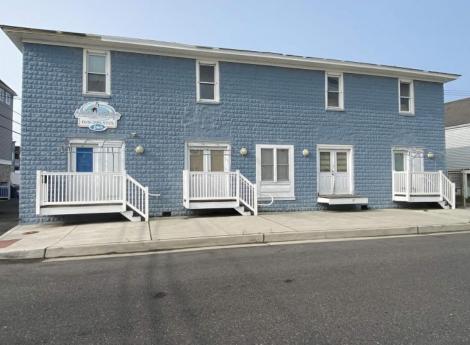

## **COMMENTS**

\*\*PRICE IMPROVEMENT\*\* At approximately 5,500 sq. ft., this is one of the largest warehouses on the island, with a versatile layout to accommodate almost any business or businesses. The back garage boast 2,000 sq. ft with high ceilings and overhead garage door access. The upstairs and front downstairs units are each comprised of approximately 1,750 sq. ft. A few of the possibilities are a large office, gym or storage facility; this is a truly unique property that needs to been seen in person to appreciate. Property being sold \"as is\".