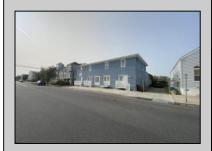

## **COMMENTS**

\*\*PRICE IMPROVEMENT\*\* At approximately 5,500 sq. ft., this is one of the largest warehouses on the island, with a versatile layout to accommodate almost any business or businesses. The back garage boast 2,000 sq. ft with high ceilings and overhead garage door access. The upstairs and front downstairs units are each comprised of approximately 1,750 sq. ft. A few of the possibilities are a large office, gym or storage facility; this is a truly unique property that needs to been seen in person to appreciate. Property being sold \"as is\".