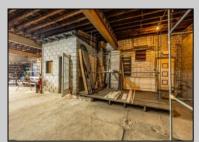

## COMMENTS

\*\*PRICE IMPROVEMENT\*\* At approximately 5,500 sq. ft., this is one of the largest warehouses on the island, with a versatile layout to accommodate almost any business or businesses. The back garage boast 2,000 sq. ft with high ceilings and overhead garage door access. The upstairs and front downstairs units are each comprised of approximately 1,750 sq. ft. A few of the possibilities are a large office, gym or storage facility; this is a truly unique property that needs to been seen in person to appreciate. Property being sold \"as is\". **PROPERTY DETAILS** 