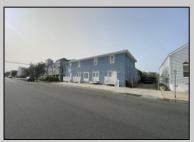

## COMMENTS

\*\*PRICE IMPROVEMENT\*\* At approximately 5,500 sq. ft., this is one of the largest warehouses on the island, with a versatile layout to accommodate almost any business or businesses. The back garage boast 2,000 sq. ft with high ceilings and overhead garage door access. The upstairs and front downstairs units are each comprised of approximately 1,750 sq. ft. A few of the possibilities are a large office, gym or storage facility; this is a truly unique property that needs to been seen in person to appreciate. Property being sold \"as is\". **PROPERTY DETAILS** 