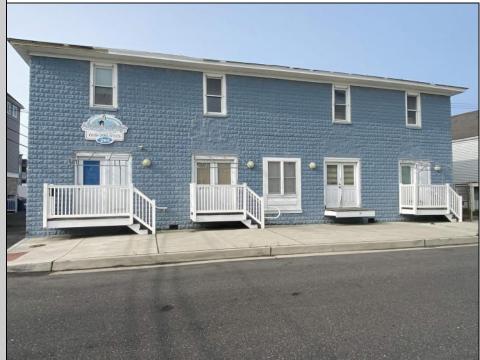

## COMMENTS

\*\*PRICE IMPROVEMENT\*\* At approximately 5,500 sq. ft., this is one of the largest warehouses on the island, with a versatile layout to accommodate almost any business or businesses. The back garage boast 2,000 sq. ft with high ceilings and overhead garage door access. The upstairs and front downstairs units are each comprised of approximately 1,750 sq. ft. A few of the possibilities are a large office, gym or storage facility; this is a truly unique property that needs to been seen in person to appreciate. Property being sold \"as is\". **PROPERTY DETAILS** 