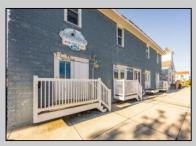

## COMMENTS

\*\*PRICE IMPROVEMENT\*\* At approximately 5,500 sq. ft., this is one of the largest warehouses on the island, with a versatile layout to accommodate almost any business or businesses. The back garage boast 2,000 sq. ft with high ceilings and overhead garage door access. The upstairs and front downstairs units are each comprised of approximately 1,750 sq. ft. A few of the possibilities are a large office, gym or storage facility; this is a truly unique property that needs to been seen in person to appreciate. Property being sold \"as is\". **PROPERTY DETAILS** 