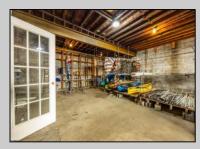

## COMMENTS

\*\*PRICE IMPROVEMENT\*\* At approximately 5,500 sq. ft., this is one of the largest warehouses on the island, with a versatile layout to accommodate almost any business or businesses. The back garage boast 2,000 sq. ft with high ceilings and overhead garage door access. The upstairs and front downstairs units are each comprised of approximately 1,750 sq. ft. A few of the possibilities are a large office, gym or storage facility; this is a truly unique property that needs to been seen in person to appreciate. Property being sold \"as is\". **PROPERTY DETAILS** 