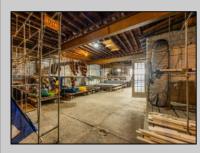

## COMMENTS

\*\*PRICE IMPROVEMENT\*\* At approximately 5,500 sq. ft., this is one of the largest warehouses on the island, with a versatile layout to accommodate almost any business or businesses. The back garage boast 2,000 sq. ft with high ceilings and overhead garage door access. The upstairs and front downstairs units are each comprised of approximately 1,750 sq. ft. A few of the possibilities are a large office, gym or storage facility; this is a truly unique property that needs to been seen in person to appreciate. Property being sold \"as is\". **PROPERTY DETAILS** 