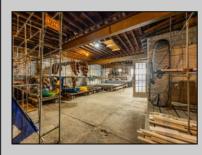

## COMMENTS

\*\*PRICE IMPROVEMENT\*\* At approximately 5,500 sq. ft., this is one of the largest warehouses on the island, with a versatile layout to accommodate almost any business or businesses. The back garage boast 2,000 sq. ft with high ceilings and overhead garage door access. The upstairs and front downstairs units are each comprised of approximately 1,750 sq. ft. A few of the possibilities are a large office, gym or storage facility; this is a truly unique property that needs to been seen in person to appreciate. Property being sold \"as is\". **PROPERTY DETAILS** 