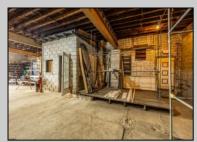

## COMMENTS

\*\*PRICE IMPROVEMENT\*\* At approximately 5,500 sq. ft., this is one of the largest warehouses on the island, with a versatile layout to accommodate almost any business or businesses. The back garage boast 2,000 sq. ft with high ceilings and overhead garage door access. The upstairs and front downstairs units are each comprised of approximately 1,750 sq. ft. A few of the possibilities are a large office, gym or storage facility; this is a truly unique property that needs to been seen in person to appreciate. Property being sold \"as is\". **PROPERTY DETAILS** 