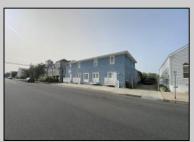

## COMMENTS

\*\*PRICE IMPROVEMENT\*\* At approximately 5,500 sq. ft., this is one of the largest warehouses on the island, with a versatile layout to accommodate almost any business or businesses. The back garage boast 2,000 sq. ft with high ceilings and overhead garage door access. The upstairs and front downstairs units are each comprised of approximately 1,750 sq. ft. A few of the possibilities are a large office, gym or storage facility; this is a truly unique property that needs to been seen in person to appreciate. Property being sold \"as is\". **PROPERTY DETAILS** 