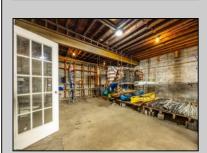

## **COMMENTS**

\*\*PRICE IMPROVEMENT\*\* At approximately 5,500 sq. ft., this is one of the largest warehouses on the island, with a versatile layout to accommodate almost any business or businesses. The back garage boast 2,000 sq. ft with high ceilings and overhead garage door access. The upstairs and front downstairs units are each comprised of approximately 1,750 sq. ft. A few of the possibilities are a large office, gym or storage facility; this is a truly unique property that needs to been seen in person to appreciate. Property being sold \"as is\".