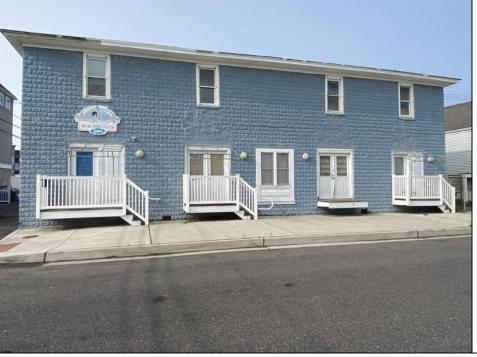

## **COMMENTS**

\*\*PRICE IMPROVEMENT\*\* At approximately 5,500 sq. ft., this is one of the largest warehouses on the island, with a versatile layout to accommodate almost any business or businesses. The back garage boast 2,000 sq. ft with high ceilings and overhead garage door access. The upstairs and front downstairs units are each comprised of approximately 1,750 sq. ft. A few of the possibilities are a large office, gym or storage facility; this is a truly unique property that needs to been seen in person to appreciate. Property being sold \"as is\".