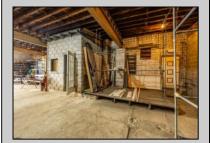

## **COMMENTS**

\*\*PRICE IMPROVEMENT\*\* At approximately 5,500 sq. ft., this is one of the largest warehouses on the island, with a versatile layout to accommodate almost any business or businesses. The back garage boast 2,000 sq. ft with high ceilings and overhead garage door access. The upstairs and front downstairs units are each comprised of approximately 1,750 sq. ft. A few of the possibilities are a large office, gym or storage facility; this is a truly unique property that needs to been seen in person to appreciate. Property being sold \"as is\".