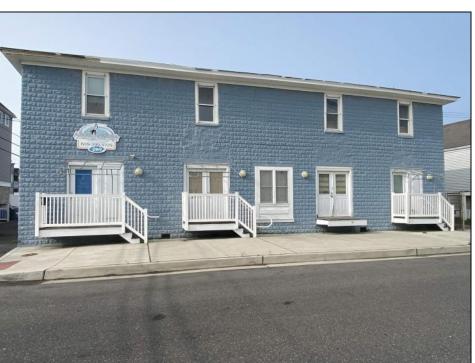

## **COMMENTS**

\*\*PRICE IMPROVEMENT\*\* At approximately 5,500 sq. ft., this is one of the largest warehouses on the island, with a versatile layout to accommodate almost any business or businesses. The back garage boast 2,000 sq. ft with high ceilings and overhead garage door access. The upstairs and front downstairs units are each comprised of approximately 1,750 sq. ft. A few of the possibilities are a large office, gym or storage facility; this is a truly unique property that needs to been seen in person to appreciate. Property being sold \"as is\".