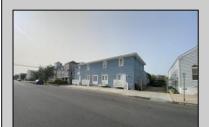

## **COMMENTS**

\*\*PRICE IMPROVEMENT\*\* At approximately 5,500 sq. ft., this is one of the largest warehouses on the island, with a versatile layout to accommodate almost any business or businesses. The back garage boast 2,000 sq. ft with high ceilings and overhead garage door access. The upstairs and front downstairs units are each comprised of approximately 1,750 sq. ft. A few of the possibilities are a large office, gym or storage facility; this is a truly unique property that needs to been seen in person to appreciate. Property being sold \"as is\".