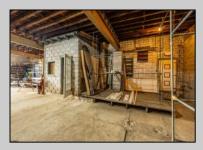

## **COMMENTS**

\*\*PRICE IMPROVEMENT\*\* At approximately 5,500 sq. ft., this is one of the largest warehouses on the island, with a versatile layout to accommodate almost any business or businesses. The back garage boast 2,000 sq. ft with high ceilings and overhead garage door access. The upstairs and front downstairs units are each comprised of approximately 1,750 sq. ft. A few of the possibilities are a large office, gym or storage facility; this is a truly unique property that needs to been seen in person to appreciate. Property being sold \"as is\".