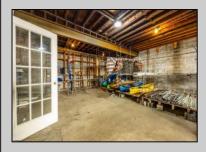

## **COMMENTS**

\*\*PRICE IMPROVEMENT\*\* At approximately 5,500 sq. ft., this is one of the largest warehouses on the island, with a versatile layout to accommodate almost any business or businesses. The back garage boast 2,000 sq. ft with high ceilings and overhead garage door access. The upstairs and front downstairs units are each comprised of approximately 1,750 sq. ft. A few of the possibilities are a large office, gym or storage facility; this is a truly unique property that needs to been seen in person to appreciate. Property being sold \"as is\".