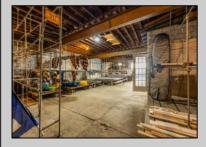

## **COMMENTS**

\*\*PRICE IMPROVEMENT\*\* At approximately 5,500 sq. ft., this is one of the largest warehouses on the island, with a versatile layout to accommodate almost any business or businesses. The back garage boast 2,000 sq. ft with high ceilings and overhead garage door access. The upstairs and front downstairs units are each comprised of approximately 1,750 sq. ft. A few of the possibilities are a large office, gym or storage facility; this is a truly unique property that needs to been seen in person to appreciate. Property being sold \"as is\".