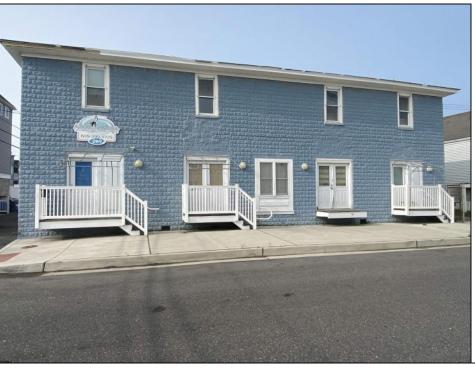

## **COMMENTS**

\*\*PRICE IMPROVEMENT\*\* At approximately 5,500 sq. ft., this is one of the largest warehouses on the island, with a versatile layout to accommodate almost any business or businesses. The back garage boast 2,000 sq. ft with high ceilings and overhead garage door access. The upstairs and front downstairs units are each comprised of approximately 1,750 sq. ft. A few of the possibilities are a large office, gym or storage facility; this is a truly unique property that needs to been seen in person to appreciate. Property being sold \"as is\".