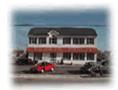

## **COMMENTS**

\*\*PRICE IMPROVEMENT\*\* At approximately 5,500 sq. ft., this is one of the largest warehouses on the island, with a versatile layout to accommodate almost any business or businesses. The back garage boast 2,000 sq. ft with high ceilings and overhead garage door access. The upstairs and front downstairs units are each comprised of approximately 1,750 sq. ft. A few of the possibilities are a large office, gym or storage facility; this is a truly unique property that needs to been seen in person to appreciate. Property being sold \"as is\".