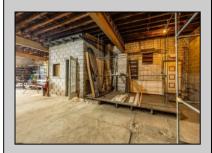

## **COMMENTS**

\*\*PRICE IMPROVEMENT\*\* At approximately 5,500 sq. ft., this is one of the largest warehouses on the island, with a versatile layout to accommodate almost any business or businesses. The back garage boast 2,000 sq. ft with high ceilings and overhead garage door access. The upstairs and front downstairs units are each comprised of approximately 1,750 sq. ft. A few of the possibilities are a large office, gym or storage facility; this is a truly unique property that needs to been seen in person to appreciate. Property being sold \"as is\".