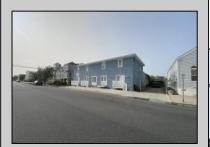

## **COMMENTS**

\*\*PRICE IMPROVEMENT\*\* At approximately 5,500 sq. ft., this is one of the largest warehouses on the island, with a versatile layout to accommodate almost any business or businesses. The back garage boast 2,000 sq. ft with high ceilings and overhead garage door access. The upstairs and front downstairs units are each comprised of approximately 1,750 sq. ft. A few of the possibilities are a large office, gym or storage facility; this is a truly unique property that needs to been seen in person to appreciate. Property being sold \"as is\".