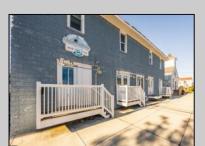

## **COMMENTS**

\*\*PRICE IMPROVEMENT\*\* At approximately 5,500 sq. ft., this is one of the largest warehouses on the island, with a versatile layout to accommodate almost any business or businesses. The back garage boast 2,000 sq. ft with high ceilings and overhead garage door access. The upstairs and front downstairs units are each comprised of approximately 1,750 sq. ft. A few of the possibilities are a large office, gym or storage facility; this is a truly unique property that needs to been seen in person to appreciate. Property being sold \"as is\".