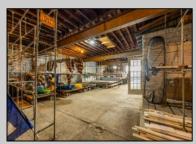

## **COMMENTS**

\*\*PRICE IMPROVEMENT\*\* At approximately 5,500 sq. ft., this is one of the largest warehouses on the island, with a versatile layout to accommodate almost any business or businesses. The back garage boast 2,000 sq. ft with high ceilings and overhead garage door access. The upstairs and front downstairs units are each comprised of approximately 1,750 sq. ft. A few of the possibilities are a large office, gym or storage facility; this is a truly unique property that needs to been seen in person to appreciate. Property being sold \"as is\".