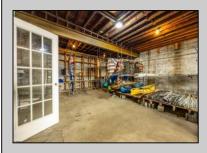

## **COMMENTS**

\*\*PRICE IMPROVEMENT\*\* At approximately 5,500 sq. ft., this is one of the largest warehouses on the island, with a versatile layout to accommodate almost any business or businesses. The back garage boast 2,000 sq. ft with high ceilings and overhead garage door access. The upstairs and front downstairs units are each comprised of approximately 1,750 sq. ft. A few of the possibilities are a large office, gym or storage facility; this is a truly unique property that needs to been seen in person to appreciate. Property being sold \"as is\".