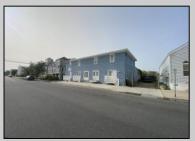

## COMMENTS

\*\*PRICE IMPROVEMENT\*\* At approximately 5,500 sq. ft., this is one of the largest warehouses on the island, with a versatile layout to accommodate almost any business or businesses. The back garage boast 2,000 sq. ft with high ceilings and overhead garage door access. The upstairs and front downstairs units are each comprised of approximately 1,750 sq. ft. A few of the possibilities are a large office, gym or storage facility; this is a truly unique property that needs to been seen in person to appreciate. Property being sold \"as is\". **PROPERTY DETAILS** 