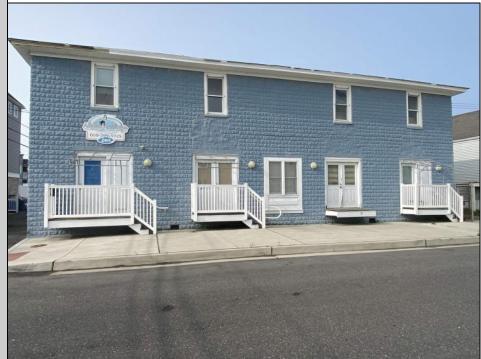

## COMMENTS

\*\*PRICE IMPROVEMENT\*\* At approximately 5,500 sq. ft., this is one of the largest warehouses on the island, with a versatile layout to accommodate almost any business or businesses. The back garage boast 2,000 sq. ft with high ceilings and overhead garage door access. The upstairs and front downstairs units are each comprised of approximately 1,750 sq. ft. A few of the possibilities are a large office, gym or storage facility; this is a truly unique property that needs to been seen in person to appreciate. Property being sold \"as is\". **PROPERTY DETAILS** 