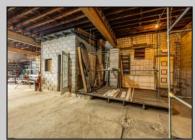

## COMMENTS

\*\*PRICE IMPROVEMENT\*\* At approximately 5,500 sq. ft., this is one of the largest warehouses on the island, with a versatile layout to accommodate almost any business or businesses. The back garage boast 2,000 sq. ft with high ceilings and overhead garage door access. The upstairs and front downstairs units are each comprised of approximately 1,750 sq. ft. A few of the possibilities are a large office, gym or storage facility; this is a truly unique property that needs to been seen in person to appreciate. Property being sold \"as is\". **PROPERTY DETAILS** 

OutsideFeatures Fence ParkingGarage 1 to 5 Spaces

InteriorFeatures Restroom Storage Heating Forced Air Gas-Natural

Water Public

Ask for Carole Lelli Berger Realty Inc 109 E 55th St., Ocean City Call: 609-399-4211 Email to: cll@bergerrealty.com