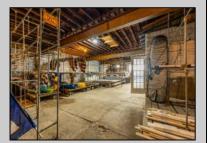

## **COMMENTS**

\*\*PRICE IMPROVEMENT\*\* At approximately 5,500 sq. ft., this is one of the largest warehouses on the island, with a versatile layout to accommodate almost any business or businesses. The back garage boast 2,000 sq. ft with high ceilings and overhead garage door access. The upstairs and front downstairs units are each comprised of approximately 1,750 sq. ft. A few of the possibilities are a large office, gym or storage facility; this is a truly unique property that needs to been seen in person to appreciate. Property being sold \"as is\".