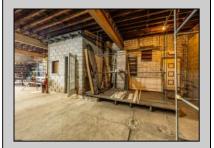

## **COMMENTS**

\*\*PRICE IMPROVEMENT\*\* At approximately 5,500 sq. ft., this is one of the largest warehouses on the island, with a versatile layout to accommodate almost any business or businesses. The back garage boast 2,000 sq. ft with high ceilings and overhead garage door access. The upstairs and front downstairs units are each comprised of approximately 1,750 sq. ft. A few of the possibilities are a large office, gym or storage facility; this is a truly unique property that needs to been seen in person to appreciate. Property being sold \"as is\".