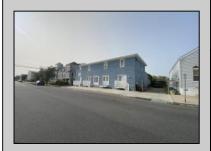

## **COMMENTS**

\*\*PRICE IMPROVEMENT\*\* At approximately 5,500 sq. ft., this is one of the largest warehouses on the island, with a versatile layout to accommodate almost any business or businesses. The back garage boast 2,000 sq. ft with high ceilings and overhead garage door access. The upstairs and front downstairs units are each comprised of approximately 1,750 sq. ft. A few of the possibilities are a large office, gym or storage facility; this is a truly unique property that needs to been seen in person to appreciate. Property being sold \"as is\".