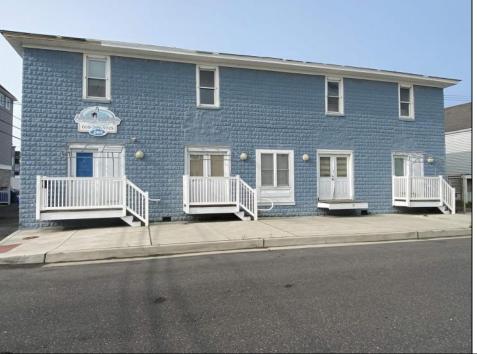

## **COMMENTS**

\*\*PRICE IMPROVEMENT\*\* At approximately 5,500 sq. ft., this is one of the largest warehouses on the island, with a versatile layout to accommodate almost any business or businesses. The back garage boast 2,000 sq. ft with high ceilings and overhead garage door access. The upstairs and front downstairs units are each comprised of approximately 1,750 sq. ft. A few of the possibilities are a large office, gym or storage facility; this is a truly unique property that needs to been seen in person to appreciate. Property being sold \"as is\".