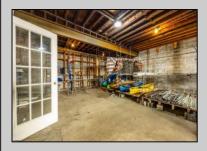

## **COMMENTS**

\*\*PRICE IMPROVEMENT\*\* At approximately 5,500 sq. ft., this is one of the largest warehouses on the island, with a versatile layout to accommodate almost any business or businesses. The back garage boast 2,000 sq. ft with high ceilings and overhead garage door access. The upstairs and front downstairs units are each comprised of approximately 1,750 sq. ft. A few of the possibilities are a large office, gym or storage facility; this is a truly unique property that needs to been seen in person to appreciate. Property being sold \"as is\".