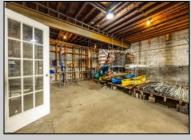

## **COMMENTS**

\*\*PRICE IMPROVEMENT\*\* At approximately 5,500 sq. ft., this is one of the largest warehouses on the island, with a versatile layout to accommodate almost any business or businesses. The back garage boast 2,000 sq. ft with high ceilings and overhead garage door access. The upstairs and front downstairs units are each comprised of approximately 1,750 sq. ft. A few of the possibilities are a large office, gym or storage facility; this is a truly unique property that needs to been seen in person to appreciate. Property being sold \"as is\".