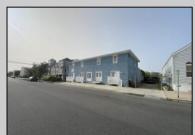

## **COMMENTS**

\*\*PRICE IMPROVEMENT\*\* At approximately 5,500 sq. ft., this is one of the largest warehouses on the island, with a versatile layout to accommodate almost any business or businesses. The back garage boast 2,000 sq. ft with high ceilings and overhead garage door access. The upstairs and front downstairs units are each comprised of approximately 1,750 sq. ft. A few of the possibilities are a large office, gym or storage facility; this is a truly unique property that needs to been seen in person to appreciate. Property being sold \"as is\".