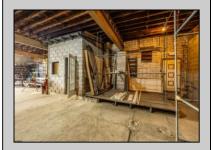

## **COMMENTS**

\*\*PRICE IMPROVEMENT\*\* At approximately 5,500 sq. ft., this is one of the largest warehouses on the island, with a versatile layout to accommodate almost any business or businesses. The back garage boast 2,000 sq. ft with high ceilings and overhead garage door access. The upstairs and front downstairs units are each comprised of approximately 1,750 sq. ft. A few of the possibilities are a large office, gym or storage facility; this is a truly unique property that needs to been seen in person to appreciate. Property being sold \"as is\".