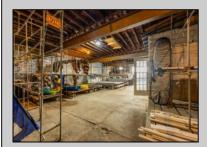

## **COMMENTS**

\*\*PRICE IMPROVEMENT\*\* At approximately 5,500 sq. ft., this is one of the largest warehouses on the island, with a versatile layout to accommodate almost any business or businesses. The back garage boast 2,000 sq. ft with high ceilings and overhead garage door access. The upstairs and front downstairs units are each comprised of approximately 1,750 sq. ft. A few of the possibilities are a large office, gym or storage facility; this is a truly unique property that needs to been seen in person to appreciate. Property being sold \"as is\".