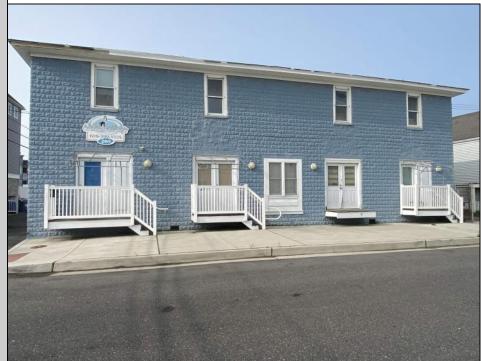

## COMMENTS

\*\*PRICE IMPROVEMENT\*\* At approximately 5,500 sq. ft., this is one of the largest warehouses on the island, with a versatile layout to accommodate almost any business or businesses. The back garage boast 2,000 sq. ft with high ceilings and overhead garage door access. The upstairs and front downstairs units are each comprised of approximately 1,750 sq. ft. A few of the possibilities are a large office, gym or storage facility; this is a truly unique property that needs to been seen in person to appreciate. Property being sold \"as is\". **PROPERTY DETAILS** 