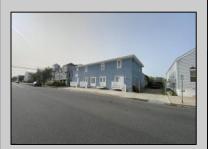

## **COMMENTS**

\*\*PRICE IMPROVEMENT\*\* At approximately 5,500 sq. ft., this is one of the largest warehouses on the island, with a versatile layout to accommodate almost any business or businesses. The back garage boast 2,000 sq. ft with high ceilings and overhead garage door access. The upstairs and front downstairs units are each comprised of approximately 1,750 sq. ft. A few of the possibilities are a large office, gym or storage facility; this is a truly unique property that needs to been seen in person to appreciate. Property being sold \"as is\".