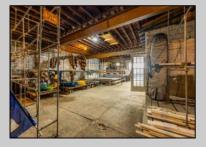

## **COMMENTS**

\*\*PRICE IMPROVEMENT\*\* At approximately 5,500 sq. ft., this is one of the largest warehouses on the island, with a versatile layout to accommodate almost any business or businesses. The back garage boast 2,000 sq. ft with high ceilings and overhead garage door access. The upstairs and front downstairs units are each comprised of approximately 1,750 sq. ft. A few of the possibilities are a large office, gym or storage facility; this is a truly unique property that needs to been seen in person to appreciate. Property being sold \"as is\".