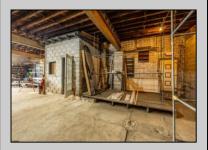

## **COMMENTS**

\*\*PRICE IMPROVEMENT\*\* At approximately 5,500 sq. ft., this is one of the largest warehouses on the island, with a versatile layout to accommodate almost any business or businesses. The back garage boast 2,000 sq. ft with high ceilings and overhead garage door access. The upstairs and front downstairs units are each comprised of approximately 1,750 sq. ft. A few of the possibilities are a large office, gym or storage facility; this is a truly unique property that needs to been seen in person to appreciate. Property being sold \"as is\".