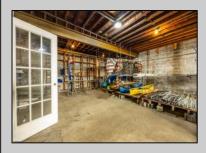

## **COMMENTS**

\*\*PRICE IMPROVEMENT\*\* At approximately 5,500 sq. ft., this is one of the largest warehouses on the island, with a versatile layout to accommodate almost any business or businesses. The back garage boast 2,000 sq. ft with high ceilings and overhead garage door access. The upstairs and front downstairs units are each comprised of approximately 1,750 sq. ft. A few of the possibilities are a large office, gym or storage facility; this is a truly unique property that needs to been seen in person to appreciate. Property being sold \"as is\".