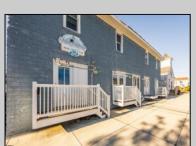

## **COMMENTS**

\*\*PRICE IMPROVEMENT\*\* At approximately 5,500 sq. ft., this is one of the largest warehouses on the island, with a versatile layout to accommodate almost any business or businesses. The back garage boast 2,000 sq. ft with high ceilings and overhead garage door access. The upstairs and front downstairs units are each comprised of approximately 1,750 sq. ft. A few of the possibilities are a large office, gym or storage facility; this is a truly unique property that needs to been seen in person to appreciate. Property being sold \"as is\".