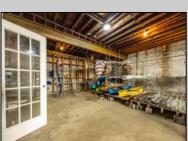

## **COMMENTS**

\*\*PRICE IMPROVEMENT\*\* At approximately 5,500 sq. ft., this is one of the largest warehouses on the island, with a versatile layout to accommodate almost any business or businesses. The back garage boast 2,000 sq. ft with high ceilings and overhead garage door access. The upstairs and front downstairs units are each comprised of approximately 1,750 sq. ft. A few of the possibilities are a large office, gym or storage facility; this is a truly unique property that needs to been seen in person to appreciate. Property being sold \"as is\".