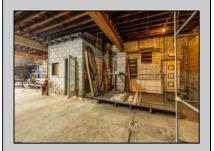

## **COMMENTS**

\*\*PRICE IMPROVEMENT\*\* At approximately 5,500 sq. ft., this is one of the largest warehouses on the island, with a versatile layout to accommodate almost any business or businesses. The back garage boast 2,000 sq. ft with high ceilings and overhead garage door access. The upstairs and front downstairs units are each comprised of approximately 1,750 sq. ft. A few of the possibilities are a large office, gym or storage facility; this is a truly unique property that needs to been seen in person to appreciate. Property being sold \"as is\".