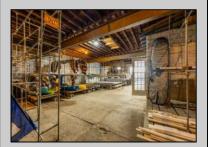

## **COMMENTS**

\*\*PRICE IMPROVEMENT\*\* At approximately 5,500 sq. ft., this is one of the largest warehouses on the island, with a versatile layout to accommodate almost any business or businesses. The back garage boast 2,000 sq. ft with high ceilings and overhead garage door access. The upstairs and front downstairs units are each comprised of approximately 1,750 sq. ft. A few of the possibilities are a large office, gym or storage facility; this is a truly unique property that needs to been seen in person to appreciate. Property being sold \"as is\".