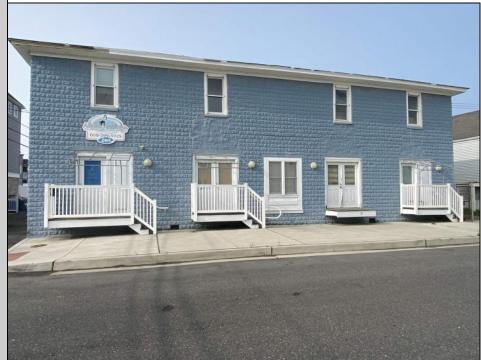

## COMMENTS

\*\*PRICE IMPROVEMENT\*\* At approximately 5,500 sq. ft., this is one of the largest warehouses on the island, with a versatile layout to accommodate almost any business or businesses. The back garage boast 2,000 sq. ft with high ceilings and overhead garage door access. The upstairs and front downstairs units are each comprised of approximately 1,750 sq. ft. A few of the possibilities are a large office, gym or storage facility; this is a truly unique property that needs to been seen in person to appreciate. Property being sold \"as is\". **PROPERTY DETAILS** 