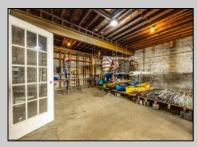

## COMMENTS

\*\*PRICE IMPROVEMENT\*\* At approximately 5,500 sq. ft., this is one of the largest warehouses on the island, with a versatile layout to accommodate almost any business or businesses. The back garage boast 2,000 sq. ft with high ceilings and overhead garage door access. The upstairs and front downstairs units are each comprised of approximately 1,750 sq. ft. A few of the possibilities are a large office, gym or storage facility; this is a truly unique property that needs to been seen in person to appreciate. Property being sold \"as is\". **PROPERTY DETAILS** 