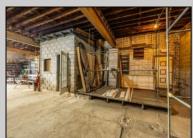

## COMMENTS

\*\*PRICE IMPROVEMENT\*\* At approximately 5,500 sq. ft., this is one of the largest warehouses on the island, with a versatile layout to accommodate almost any business or businesses. The back garage boast 2,000 sq. ft with high ceilings and overhead garage door access. The upstairs and front downstairs units are each comprised of approximately 1,750 sq. ft. A few of the possibilities are a large office, gym or storage facility; this is a truly unique property that needs to been seen in person to appreciate. Property being sold \"as is\". **PROPERTY DETAILS** 