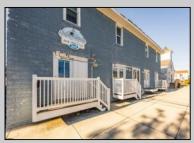

## COMMENTS

\*\*PRICE IMPROVEMENT\*\* At approximately 5,500 sq. ft., this is one of the largest warehouses on the island, with a versatile layout to accommodate almost any business or businesses. The back garage boast 2,000 sq. ft with high ceilings and overhead garage door access. The upstairs and front downstairs units are each comprised of approximately 1,750 sq. ft. A few of the possibilities are a large office, gym or storage facility; this is a truly unique property that needs to been seen in person to appreciate. Property being sold \"as is\". **PROPERTY DETAILS** 