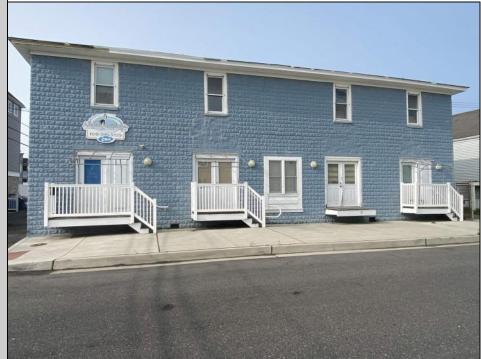

## COMMENTS

\*\*PRICE IMPROVEMENT\*\* At approximately 5,500 sq. ft., this is one of the largest warehouses on the island, with a versatile layout to accommodate almost any business or businesses. The back garage boast 2,000 sq. ft with high ceilings and overhead garage door access. The upstairs and front downstairs units are each comprised of approximately 1,750 sq. ft. A few of the possibilities are a large office, gym or storage facility; this is a truly unique property that needs to been seen in person to appreciate. Property being sold \"as is\". **PROPERTY DETAILS** 