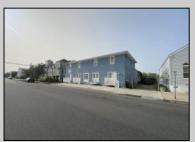

## COMMENTS

\*\*PRICE IMPROVEMENT\*\* At approximately 5,500 sq. ft., this is one of the largest warehouses on the island, with a versatile layout to accommodate almost any business or businesses. The back garage boast 2,000 sq. ft with high ceilings and overhead garage door access. The upstairs and front downstairs units are each comprised of approximately 1,750 sq. ft. A few of the possibilities are a large office, gym or storage facility; this is a truly unique property that needs to been seen in person to appreciate. Property being sold \"as is\". **PROPERTY DETAILS** 