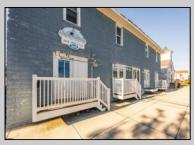

## COMMENTS

\*\*PRICE IMPROVEMENT\*\* At approximately 5,500 sq. ft., this is one of the largest warehouses on the island, with a versatile layout to accommodate almost any business or businesses. The back garage boast 2,000 sq. ft with high ceilings and overhead garage door access. The upstairs and front downstairs units are each comprised of approximately 1,750 sq. ft. A few of the possibilities are a large office, gym or storage facility; this is a truly unique property that needs to been seen in person to appreciate. Property being sold \"as is\". **PROPERTY DETAILS** 