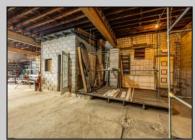

## COMMENTS

\*\*PRICE IMPROVEMENT\*\* At approximately 5,500 sq. ft., this is one of the largest warehouses on the island, with a versatile layout to accommodate almost any business or businesses. The back garage boast 2,000 sq. ft with high ceilings and overhead garage door access. The upstairs and front downstairs units are each comprised of approximately 1,750 sq. ft. A few of the possibilities are a large office, gym or storage facility; this is a truly unique property that needs to been seen in person to appreciate. Property being sold \"as is\". **PROPERTY DETAILS** 