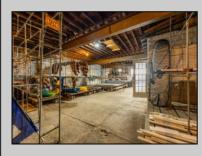

## COMMENTS

\*\*PRICE IMPROVEMENT\*\* At approximately 5,500 sq. ft., this is one of the largest warehouses on the island, with a versatile layout to accommodate almost any business or businesses. The back garage boast 2,000 sq. ft with high ceilings and overhead garage door access. The upstairs and front downstairs units are each comprised of approximately 1,750 sq. ft. A few of the possibilities are a large office, gym or storage facility; this is a truly unique property that needs to been seen in person to appreciate. Property being sold \"as is\". **PROPERTY DETAILS** 