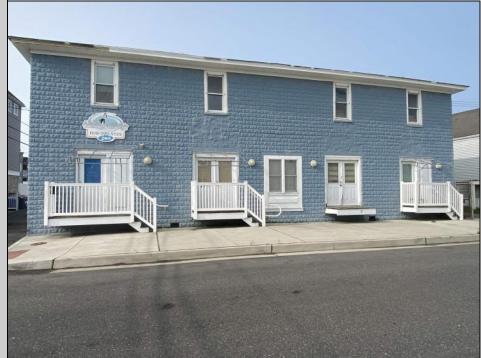

## COMMENTS

\*\*PRICE IMPROVEMENT\*\* At approximately 5,500 sq. ft., this is one of the largest warehouses on the island, with a versatile layout to accommodate almost any business or businesses. The back garage boast 2,000 sq. ft with high ceilings and overhead garage door access. The upstairs and front downstairs units are each comprised of approximately 1,750 sq. ft. A few of the possibilities are a large office, gym or storage facility; this is a truly unique property that needs to been seen in person to appreciate. Property being sold \"as is\". **PROPERTY DETAILS** 