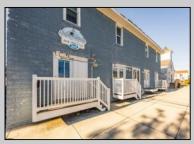

## COMMENTS

\*\*PRICE IMPROVEMENT\*\* At approximately 5,500 sq. ft., this is one of the largest warehouses on the island, with a versatile layout to accommodate almost any business or businesses. The back garage boast 2,000 sq. ft with high ceilings and overhead garage door access. The upstairs and front downstairs units are each comprised of approximately 1,750 sq. ft. A few of the possibilities are a large office, gym or storage facility; this is a truly unique property that needs to been seen in person to appreciate. Property being sold \"as is\". **PROPERTY DETAILS** 