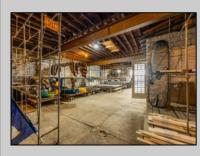

## COMMENTS

\*\*PRICE IMPROVEMENT\*\* At approximately 5,500 sq. ft., this is one of the largest warehouses on the island, with a versatile layout to accommodate almost any business or businesses. The back garage boast 2,000 sq. ft with high ceilings and overhead garage door access. The upstairs and front downstairs units are each comprised of approximately 1,750 sq. ft. A few of the possibilities are a large office, gym or storage facility; this is a truly unique property that needs to been seen in person to appreciate. Property being sold \"as is\". **PROPERTY DETAILS** 