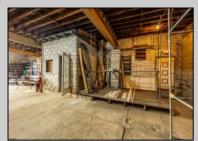

## COMMENTS

\*\*PRICE IMPROVEMENT\*\* At approximately 5,500 sq. ft., this is one of the largest warehouses on the island, with a versatile layout to accommodate almost any business or businesses. The back garage boast 2,000 sq. ft with high ceilings and overhead garage door access. The upstairs and front downstairs units are each comprised of approximately 1,750 sq. ft. A few of the possibilities are a large office, gym or storage facility; this is a truly unique property that needs to been seen in person to appreciate. Property being sold \"as is\". **PROPERTY DETAILS** 