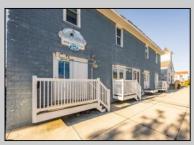

## COMMENTS

\*\*PRICE IMPROVEMENT\*\* At approximately 5,500 sq. ft., this is one of the largest warehouses on the island, with a versatile layout to accommodate almost any business or businesses. The back garage boast 2,000 sq. ft with high ceilings and overhead garage door access. The upstairs and front downstairs units are each comprised of approximately 1,750 sq. ft. A few of the possibilities are a large office, gym or storage facility; this is a truly unique property that needs to been seen in person to appreciate. Property being sold \"as is\". **PROPERTY DETAILS** 