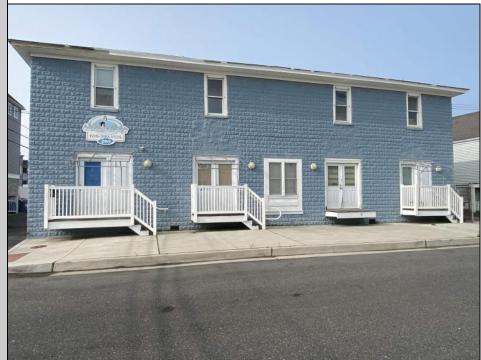

## COMMENTS

\*\*PRICE IMPROVEMENT\*\* At approximately 5,500 sq. ft., this is one of the largest warehouses on the island, with a versatile layout to accommodate almost any business or businesses. The back garage boast 2,000 sq. ft with high ceilings and overhead garage door access. The upstairs and front downstairs units are each comprised of approximately 1,750 sq. ft. A few of the possibilities are a large office, gym or storage facility; this is a truly unique property that needs to been seen in person to appreciate. Property being sold \"as is\". **PROPERTY DETAILS** 