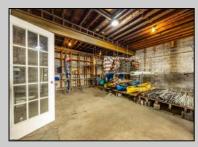

## COMMENTS

\*\*PRICE IMPROVEMENT\*\* At approximately 5,500 sq. ft., this is one of the largest warehouses on the island, with a versatile layout to accommodate almost any business or businesses. The back garage boast 2,000 sq. ft with high ceilings and overhead garage door access. The upstairs and front downstairs units are each comprised of approximately 1,750 sq. ft. A few of the possibilities are a large office, gym or storage facility; this is a truly unique property that needs to been seen in person to appreciate. Property being sold \"as is\". **PROPERTY DETAILS** 