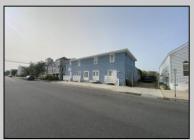

## COMMENTS

\*\*PRICE IMPROVEMENT\*\* At approximately 5,500 sq. ft., this is one of the largest warehouses on the island, with a versatile layout to accommodate almost any business or businesses. The back garage boast 2,000 sq. ft with high ceilings and overhead garage door access. The upstairs and front downstairs units are each comprised of approximately 1,750 sq. ft. A few of the possibilities are a large office, gym or storage facility; this is a truly unique property that needs to been seen in person to appreciate. Property being sold \"as is\". **PROPERTY DETAILS** 