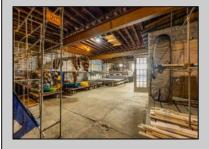

## **COMMENTS**

\*\*PRICE IMPROVEMENT\*\* At approximately 5,500 sq. ft., this is one of the largest warehouses on the island, with a versatile layout to accommodate almost any business or businesses. The back garage boast 2,000 sq. ft with high ceilings and overhead garage door access. The upstairs and front downstairs units are each comprised of approximately 1,750 sq. ft. A few of the possibilities are a large office, gym or storage facility; this is a truly unique property that needs to been seen in person to appreciate. Property being sold \"as is\".