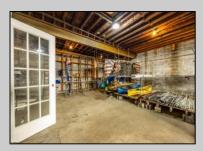

## **COMMENTS**

\*\*PRICE IMPROVEMENT\*\* At approximately 5,500 sq. ft., this is one of the largest warehouses on the island, with a versatile layout to accommodate almost any business or businesses. The back garage boast 2,000 sq. ft with high ceilings and overhead garage door access. The upstairs and front downstairs units are each comprised of approximately 1,750 sq. ft. A few of the possibilities are a large office, gym or storage facility; this is a truly unique property that needs to been seen in person to appreciate. Property being sold \"as is\".