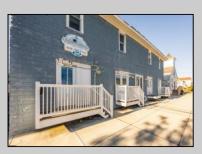

## **COMMENTS**

\*\*PRICE IMPROVEMENT\*\* At approximately 5,500 sq. ft., this is one of the largest warehouses on the island, with a versatile layout to accommodate almost any business or businesses. The back garage boast 2,000 sq. ft with high ceilings and overhead garage door access. The upstairs and front downstairs units are each comprised of approximately 1,750 sq. ft. A few of the possibilities are a large office, gym or storage facility; this is a truly unique property that needs to been seen in person to appreciate. Property being sold \"as is\".