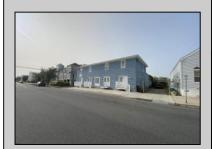

## **COMMENTS**

\*\*PRICE IMPROVEMENT\*\* At approximately 5,500 sq. ft., this is one of the largest warehouses on the island, with a versatile layout to accommodate almost any business or businesses. The back garage boast 2,000 sq. ft with high ceilings and overhead garage door access. The upstairs and front downstairs units are each comprised of approximately 1,750 sq. ft. A few of the possibilities are a large office, gym or storage facility; this is a truly unique property that needs to been seen in person to appreciate. Property being sold \"as is\".