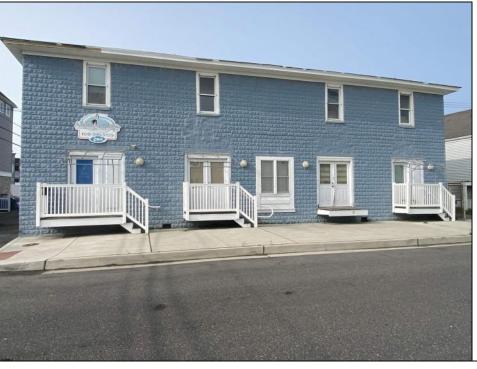

## **COMMENTS**

\*\*PRICE IMPROVEMENT\*\* At approximately 5,500 sq. ft., this is one of the largest warehouses on the island, with a versatile layout to accommodate almost any business or businesses. The back garage boast 2,000 sq. ft with high ceilings and overhead garage door access. The upstairs and front downstairs units are each comprised of approximately 1,750 sq. ft. A few of the possibilities are a large office, gym or storage facility; this is a truly unique property that needs to been seen in person to appreciate. Property being sold \"as is\".