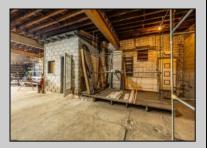

## **COMMENTS**

\*\*PRICE IMPROVEMENT\*\* At approximately 5,500 sq. ft., this is one of the largest warehouses on the island, with a versatile layout to accommodate almost any business or businesses. The back garage boast 2,000 sq. ft with high ceilings and overhead garage door access. The upstairs and front downstairs units are each comprised of approximately 1,750 sq. ft. A few of the possibilities are a large office, gym or storage facility; this is a truly unique property that needs to been seen in person to appreciate. Property being sold \"as is\".