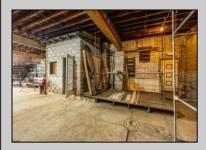

## **COMMENTS**

\*\*PRICE IMPROVEMENT\*\* At approximately 5,500 sq. ft., this is one of the largest warehouses on the island, with a versatile layout to accommodate almost any business or businesses. The back garage boast 2,000 sq. ft with high ceilings and overhead garage door access. The upstairs and front downstairs units are each comprised of approximately 1,750 sq. ft. A few of the possibilities are a large office, gym or storage facility; this is a truly unique property that needs to been seen in person to appreciate. Property being sold \"as is\".

PROPERTY DETAILS

OutsideFeatures ParkingGarage InteriorFeatures Heating
Fence 1 to 5 Spaces Restroom Forced Air
Storage Gas-Natural

Water Sewer
Public Public Sewer

Ask for Alexandra Aylward Berger Realty Inc 109 E 55th St., Ocean City Call: 609-399-4211