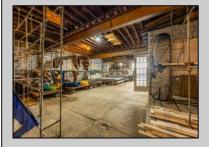

## **COMMENTS**

\*\*PRICE IMPROVEMENT\*\* At approximately 5,500 sq. ft., this is one of the largest warehouses on the island, with a versatile layout to accommodate almost any business or businesses. The back garage boast 2,000 sq. ft with high ceilings and overhead garage door access. The upstairs and front downstairs units are each comprised of approximately 1,750 sq. ft. A few of the possibilities are a large office, gym or storage facility; this is a truly unique property that needs to been seen in person to appreciate. Property being sold \"as is\".

PROPERTY DETAILS

OutsideFeatures ParkingGarage InteriorFeatures Heating
Fence 1 to 5 Spaces Restroom Forced Air
Storage Gas-Natural

Water Sewer
Public Public Sewer

Ask for Alexandra Aylward Berger Realty Inc 109 E 55th St., Ocean City Call: 609-399-4211