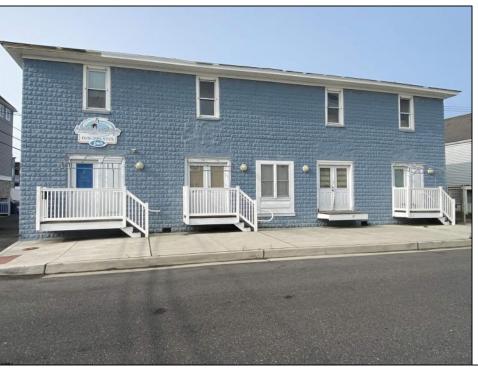

## **COMMENTS**

\*\*PRICE IMPROVEMENT\*\* At approximately 5,500 sq. ft., this is one of the largest warehouses on the island, with a versatile layout to accommodate almost any business or businesses. The back garage boast 2,000 sq. ft with high ceilings and overhead garage door access. The upstairs and front downstairs units are each comprised of approximately 1,750 sq. ft. A few of the possibilities are a large office, gym or storage facility; this is a truly unique property that needs to been seen in person to appreciate. Property being sold \"as is\".

PROPERTY DETAILS

OutsideFeatures ParkingGarage InteriorFeatures Heating
Fence 1 to 5 Spaces Restroom Forced Air
Storage Gas-Natural

Water Sewer
Public Public Sewer

Ask for Alexandra Aylward Berger Realty Inc 109 E 55th St., Ocean City Call: 609-399-4211