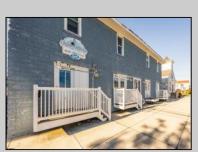

## **COMMENTS**

\*\*PRICE IMPROVEMENT\*\* At approximately 5,500 sq. ft., this is one of the largest warehouses on the island, with a versatile layout to accommodate almost any business or businesses. The back garage boast 2,000 sq. ft with high ceilings and overhead garage door access. The upstairs and front downstairs units are each comprised of approximately 1,750 sq. ft. A few of the possibilities are a large office, gym or storage facility; this is a truly unique property that needs to been seen in person to appreciate. Property being sold \"as is\".