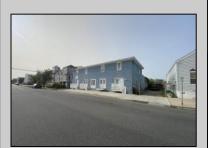

## **COMMENTS**

\*\*PRICE IMPROVEMENT\*\* At approximately 5,500 sq. ft., this is one of the largest warehouses on the island, with a versatile layout to accommodate almost any business or businesses. The back garage boast 2,000 sq. ft with high ceilings and overhead garage door access. The upstairs and front downstairs units are each comprised of approximately 1,750 sq. ft. A few of the possibilities are a large office, gym or storage facility; this is a truly unique property that needs to been seen in person to appreciate. Property being sold \"as is\".