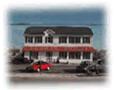

## **COMMENTS**

\*\*PRICE IMPROVEMENT\*\* At approximately 5,500 sq. ft., this is one of the largest warehouses on the island, with a versatile layout to accommodate almost any business or businesses. The back garage boast 2,000 sq. ft with high ceilings and overhead garage door access. The upstairs and front downstairs units are each comprised of approximately 1,750 sq. ft. A few of the possibilities are a large office, gym or storage facility; this is a truly unique property that needs to been seen in person to appreciate. Property being sold \"as is\".