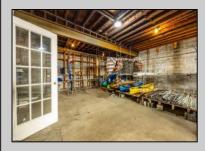

## **COMMENTS**

\*\*PRICE IMPROVEMENT\*\* At approximately 5,500 sq. ft., this is one of the largest warehouses on the island, with a versatile layout to accommodate almost any business or businesses. The back garage boast 2,000 sq. ft with high ceilings and overhead garage door access. The upstairs and front downstairs units are each comprised of approximately 1,750 sq. ft. A few of the possibilities are a large office, gym or storage facility; this is a truly unique property that needs to been seen in person to appreciate. Property being sold \"as is\".