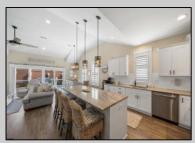

## COMMENTS

Custom Built Single Family Home close to the BEACH & BOARDWALK. Beautiful 5 Bedroom, 3.5 Bathroom with an ELEVATOR. A great location, park your car and walk to Ocean City\'s best attractions! This home has been meticulously maintained and shows like NEW. The upside down floor plan offers a large great room, kitchen, dining area and primary bedroom on the top level. Access to the roof top deck, with panoramic views of the Ocean and the Beach. The kitchen features an oversized center island with additional seating, stainless appliances and granite countertops, spacious dining area, living area w/beautiful shiplap detail wall, gas fireplace w/stone surround and vaulted ceilings. The primary bedroom with private porch and stunning en suite bathroom features large tiled stall shower and double vanity. Four additional bedrooms on the 2nd floor with 2 full bathrooms, laundry room, large covered porch and rear porch. Exterior features include a yard, enclosed outside shower with access from ground level and yard, and an OVERSIZED garage. This home is a must see, easy to show. Call today.