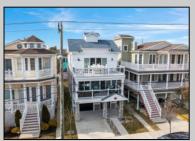

## 830 6th Ocean City, NJ 08226

Asking \$2,395,000.00

## COMMENTS

Custom Built Single Family Home close to the BEACH & BOARDWALK. Beautiful 5 Bedroom, 3.5 Bathroom with an ELEVATOR. A great location, park your car and walk to Ocean City\'s best attractions! This home has been meticulously maintained and shows like NEW. The upside down floor plan offers a large great room, kitchen, dining area and primary bedroom on the top level. Access to the roof top deck, with panoramic views of the Ocean and the Beach. The kitchen features an oversized center island with additional seating, stainless appliances and granite countertops, spacious dining area, living area w/beautiful shiplap detail wall, gas fireplace w/stone surround and vaulted ceilings. The primary bedroom with private porch and stunning en suite bathroom features large tiled stall shower and double vanity. Four additional bedrooms on the 2nd floor with 2 full bathrooms, laundry room, large covered porch and rear porch. Exterior features include a yard, enclosed outside shower with access from ground level and yard, and an OVERSIZED garage. This home is a must see, easy to show. Call today.