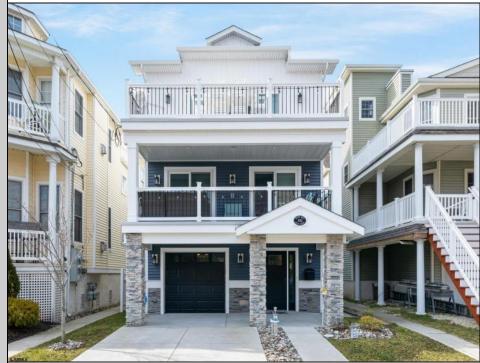

## 830 6th Ocean City, NJ 08226

Asking \$2,395,000.00

## COMMENTS

Custom Built Single Family Home close to the BEACH & BOARDWALK. Beautiful 5 Bedroom, 3.5 Bathroom with an ELEVATOR. A great location, park your car and walk to Ocean City\'s best attractions! This home has been meticulously maintained and shows like NEW. The upside down floor plan offers a large great room, kitchen, dining area and primary bedroom on the top level. Access to the roof top deck, with panoramic views of the Ocean and the Beach. The kitchen features an oversized center island with additional seating, stainless appliances and granite countertops, spacious dining area, living area w/beautiful shiplap detail wall, gas fireplace w/stone surround and vaulted ceilings. The primary bedroom with private porch and stunning en suite bathroom features large tiled stall shower and double vanity. Four additional bedrooms on the 2nd floor with 2 full bathrooms, laundry room, large covered porch and rear porch. Exterior features include a yard, enclosed outside shower with access from ground level and yard, and an OVERSIZED garage. This home is a must see, easy to show. Call today.