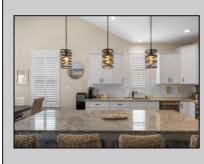

## COMMENTS

Custom Built Single Family Home close to the BEACH & BOARDWALK. Beautiful 5 Bedroom, 3.5 Bathroom with an ELEVATOR. A great location, park your car and walk to Ocean City\'s best attractions! This home has been meticulously maintained and shows like NEW. The upside down floor plan offers a large great room, kitchen, dining area and primary bedroom on the top level. Access to the roof top deck, with panoramic views of the Ocean and the Beach. The kitchen features an oversized center island with additional seating, stainless appliances and granite countertops, spacious dining area, living area w/beautiful shiplap detail wall, gas fireplace w/stone surround and vaulted ceilings. The primary bedroom with private porch and stunning en suite bathroom features large tiled stall shower and double vanity. Four additional bedrooms on the 2nd floor with 2 full bathrooms, laundry room, large covered porch and rear porch. Exterior features include a yard, enclosed outside shower with access from ground level and yard, and an OVERSIZED garage. This home is a must see, easy to show. Call today.