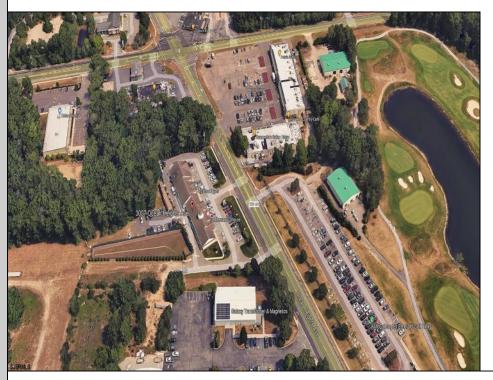

## **COMMENTS**

Discover an unbeatable investment opportunity in EHT & Atlantic County, with high car counts! This property is strategically located near a major lighted intersection, offers convenience and visibility. With full occupancy and a diverse mix of tenants, with national brands close by, it promises stable returns. Perfect for investors and potential owner-occupants alike, in an established growing community ripe with potential. Join this thriving commercial landscape today!