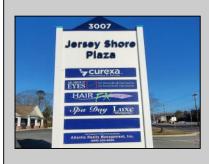

## 3007 Ocean Heights Avenue Egg Harbor Township, NJ 08234

Asking \$2,295,000.00

## COMMENTS

Discover an unbeatable investment opportunity in EHT & Atlantic County, with high car counts! This property is strategically located near a major lighted intersection, offers convenience and visibility. With full occupancy and a diverse mix of tenants, with national brands close by, it promises stable returns. Perfect for investors and potential owner-occupants alike, in an established growing community ripe with potential. Join this thriving commercial landscape today! PROPERTY DETAILS