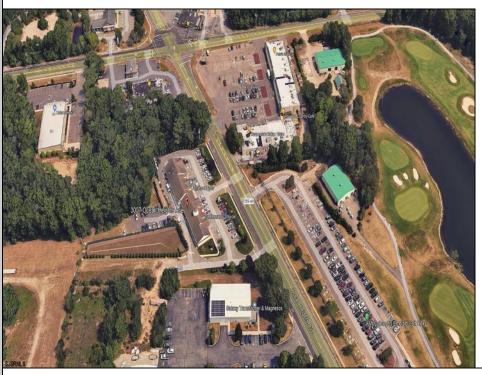

## 3007 Ocean Heights Avenue Egg Harbor Township, NJ 08234

Asking \$2,295,000.00

## COMMENTS

Discover an unbeatable investment opportunity in EHT & Atlantic County, with high car counts! This property is strategically located near a major lighted intersection, offers convenience and visibility. With full occupancy and a diverse mix of tenants, with national brands close by, it promises stable returns. Perfect for investors and potential owner-occupants alike, in an established growing community ripe with potential. Join this thriving commercial landscape today! PROPERTY DETAILS