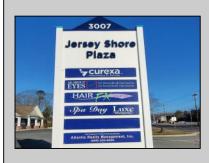

## 3007 Ocean Heights Avenue Egg Harbor Township, NJ 08234

Asking \$2,295,000.00

## COMMENTS

Discover an unbeatable investment opportunity in EHT & Atlantic County, with high car counts! This property is strategically located near a major lighted intersection, offers convenience and visibility. With full occupancy and a diverse mix of tenants, with national brands close by, it promises stable returns. Perfect for investors and potential owner-occupants alike, in an established growing community ripe with potential. Join this thriving commercial landscape today! PROPERTY DETAILS