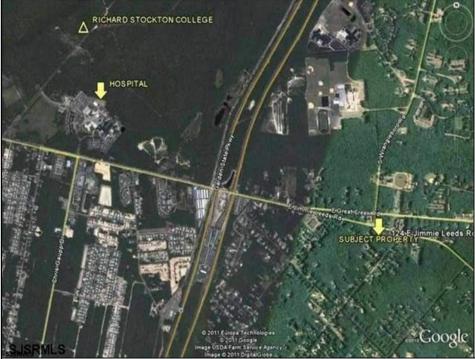

## COMMENTS

Ideal corner location on a major highway near Stockton University, Parkway, Downtown Galloway and AtlantiCare Regional Hospital. Versatile zoning suitable for office/professional use. Ample parking available.