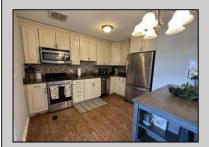

## COMMENTS

Just Reduced and ready for Summer! This rare 2-bed, 2-bath, Pet Friendly unit at 3566 Simpson Ave offers the ultimate beachside living experience. Enjoy the convenience of your own in-unit washer/dryer, modern LED cozy fireplace with mantel. The updated kitchen and appliances make meal prep a breeze, and the wetland views and ocean breezes create a tranquil atmosphere. With off-street parking and a pet-friendly policy that is hard to find, this home checks all the boxes for easy, relaxed living. At 870sq ft, this unit boasts a spacious layout, and the short walk to the beach and boardwalk makes every day feel like a vacation. Step outside and unwind on the cozy porch, soaking in the coastal vibes. Whether you\'re searching for a permanent residence or a vacation getaway, this home is the perfect retreat and you don\'t have to break the bank! Don\'t miss out on this incredible opportunity to embrace the Ocean City lifestyle! Check the market out! Best Buy under \$500,000 and won\'t be around long with Summer approaching! LOW Condo Assoc. Dues include your Gas, Heat, Water, Trash Removal and all Exterior Maintenance and lawn care make this truly turnkey!This is a well run association with many recent capital improvements makes this home your slice of Paradise here in OC! Easy to Show!