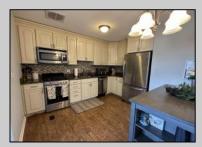

## **COMMENTS**

Just Reduced and ready for Summer! This rare 2-bed, 2-bath, Pet Friendly unit at 3566 Simpson Ave offers the ultimate beachside living experience. Enjoy the convenience of your own in-unit washer/dryer, modern LED cozy fireplace with mantel. The updated kitchen and appliances make meal prep a breeze, and the wetland views and ocean breezes create a tranquil atmosphere. With off-street parking and a pet-friendly policy that is hard to find, this home checks all the boxes for easy, relaxed living. At 870sq ft, this unit boasts a spacious layout, and the short walk to the beach and boardwalk makes every day feel like a vacation. Step outside and unwind on the cozy porch, soaking in the coastal vibes. Whether you\'re searching for a permanent residence or a vacation getaway, this home is the perfect retreat and you don\'t have to break the bank! Don\'t miss out on this incredible opportunity to embrace the Ocean City lifestyle! Check the market out! Best Buy under \$500,000 and won\'t be around long with Summer approaching! LOW Condo Assoc. Dues include your Gas, Heat, Water, Trash Removal and all Exterior Maintenance and lawn care make this truly turnkey!This is a well run association with many recent capital improvements makes this home your slice of Paradise here in OC! Easy to Show!