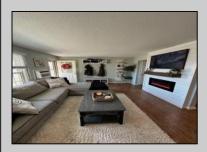

## **COMMENTS**

Just Reduced and ready for Summer! This rare 2-bed, 2-bath, Pet Friendly unit at 3566 Simpson Ave offers the ultimate beachside living experience. Enjoy the convenience of your own in-unit washer/dryer, modern LED cozy fireplace with mantel. The updated kitchen and appliances make meal prep a breeze, and the wetland views and ocean breezes create a tranquil atmosphere. With off-street parking and a pet-friendly policy that is hard to find, this home checks all the boxes for easy, relaxed living. At 870sq ft, this unit boasts a spacious layout, and the short walk to the beach and boardwalk makes every day feel like a vacation. Step outside and unwind on the cozy porch, soaking in the coastal vibes. Whether you\'re searching for a permanent residence or a vacation getaway, this home is the perfect retreat and you don\'t have to break the bank! Don\'t miss out on this incredible opportunity to embrace the Ocean City lifestyle! Check the market out! Best Buy under \$500,000 and won\'t be around long with Summer approaching! LOW Condo Assoc. Dues include your Gas, Heat, Water, Trash Removal and all Exterior Maintenance and lawn care make this truly turnkey!This is a well run association with many recent capital improvements makes this home your slice of Paradise here in OC! Easy to Show!