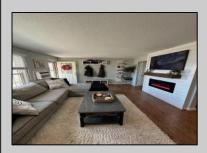

## **COMMENTS**

Just Reduced and ready for Summer! This rare 2-bed, 2-bath, Pet Friendly unit at 3566 Simpson Ave offers the ultimate beachside living experience. Enjoy the convenience of your own in-unit washer/dryer, modern LED cozy fireplace with mantel. The updated kitchen and appliances make meal prep a breeze, and the wetland views and ocean breezes create a tranquil atmosphere. With off-street parking and a pet-friendly policy that is hard to find, this home checks all the boxes for easy, relaxed living. At 870sq ft, this unit boasts a spacious layout, and the short walk to the beach and boardwalk makes every day feel like a vacation. Step outside and unwind on the cozy porch, soaking in the coastal vibes. Whether you\'re searching for a permanent residence or a vacation getaway, this home is the perfect retreat and you don\'t have to break the bank! Don\'t miss out on this incredible opportunity to embrace the Ocean City lifestyle! Check the market out! Best Buy under \$500,000 and won\'t be around long with Summer approaching! LOW Condo Assoc. Dues include your Gas, Heat, Water, Trash Removal and all Exterior Maintenance and lawn care make this truly turnkey!This is a well run association with many recent capital improvements makes this home your slice of Paradise here in OC! Easy to Show!