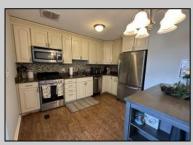

## **COMMENTS**

Just Reduced and ready for Summer! This rare 2-bed, 2-bath, Pet Friendly unit at 3566 Simpson Ave offers the ultimate beachside living experience. Enjoy the convenience of your own in-unit washer/dryer, modern LED cozy fireplace with mantel. The updated kitchen and appliances make meal prep a breeze, and the wetland views and ocean breezes create a tranquil atmosphere. With off-street parking and a pet-friendly policy that is hard to find, this home checks all the boxes for easy, relaxed living. At 870sq ft, this unit boasts a spacious layout, and the short walk to the beach and boardwalk makes every day feel like a vacation. Step outside and unwind on the cozy porch, soaking in the coastal vibes. Whether you\'re searching for a permanent residence or a vacation getaway, this home is the perfect retreat and you don\'t have to break the bank! Don\'t miss out on this incredible opportunity to embrace the Ocean City lifestyle! Check the market out! Best Buy under \$500,000 and won\'t be around long with Summer approaching! LOW Condo Assoc. Dues include your Gas, Heat, Water, Trash Removal and all Exterior Maintenance and lawn care make this truly turnkey!This is a well run association with many recent capital improvements makes this home your slice of Paradise here in OC! Easy to Show!