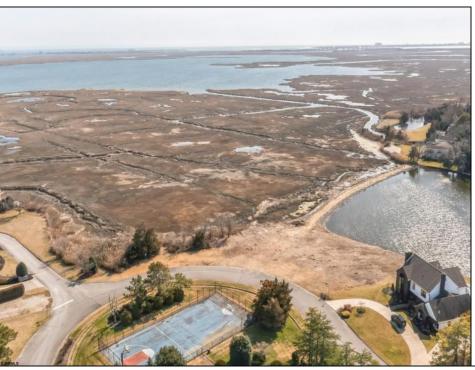

## **COMMENTS**

Rarely available cleared open lots in prestigious Goldcoast area of Linwood! One of the only lots that are both MEADOWFRONT AND LAKEFRONT! CAFRA building permits have been issued for construction of 1 or 2 single family homes!!! This premium location is surrounded by some of the most beautiful, sprawling homes in all of Linwood! These two lots (9.02 and 9.04) provide unparralled water views & awe inspiring views of the Longport/Margate ocean skyline. Use this oversized double lot and build your dream home here! These lots in this location come around once in a generation in Linwood. Don\'t be full of regret saying you could be in that dream home that others envy, buy this property today and enjoy your water views in prestigious Linwood forever!!! You\'re family will thank you for generations to come! For more details please call listing agent