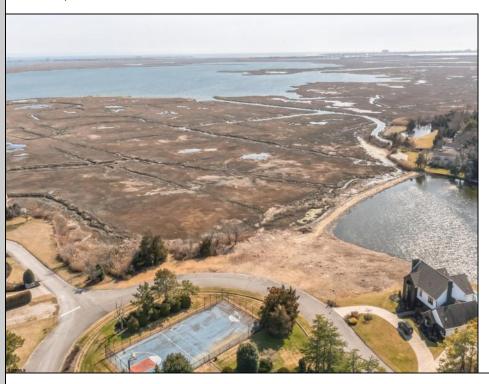

## **COMMENTS**

Rarely available cleared open lots in prestigious Goldcoast area of Linwood! One of the only lots that are both MEADOWFRONT AND LAKEFRONT! CAFRA building permits have been issued for construction of 1 or 2 single family homes!!! This premium location is surrounded by some of the most beautiful, sprawling homes in all of Linwood! These two lots (9.02 and 9.04) provide unparralled water views & awe inspiring views of the Longport/Margate ocean skyline. Use this oversized double lot and build your dream home here! These lots in this location come around once in a generation in Linwood. Don\'t be full of regret saying you could be in that dream home that others envy, buy this property today and enjoy your water views in prestigious Linwood forever!!! You\'re family will thank you for generations to come! For more details please call listing agent