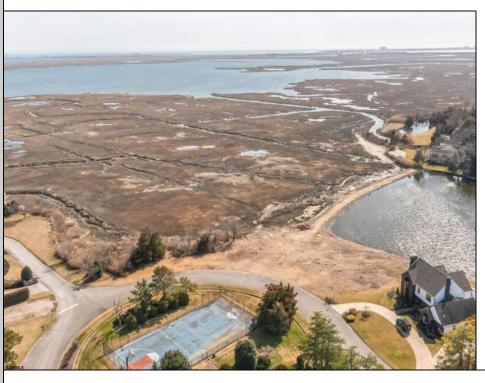

## **COMMENTS**

Rarely available cleared open lots in prestigious Goldcoast area of Linwood! One of the only lots that are both MEADOWFRONT AND LAKEFRONT! CAFRA building permits have been issued for construction of 1 or 2 single family homes!!! This premium location is surrounded by some of the most beautiful, sprawling homes in all of Linwood! These two lots (9.02 and 9.04) provide unparralled water views & awe inspiring views of the Longport/Margate ocean skyline. Use this oversized double lot and build your dream home here! These lots in this location come around once in a generation in Linwood. Don\'t be full of regret saying you could be in that dream home that others envy, buy this property today and enjoy your water views in prestigious Linwood forever!!! You\'re family will thank you for generations to come! For more details please call listing agent