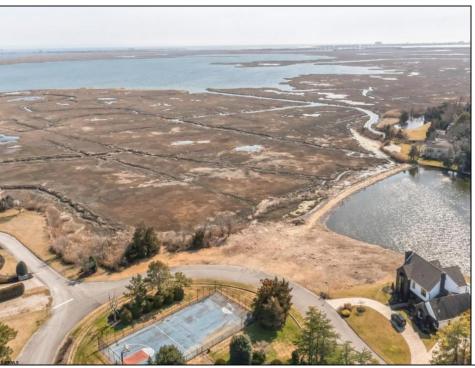

## **COMMENTS**

Rarely available cleared open lots in prestigious Goldcoast area of Linwood! One of the only lots that are both MEADOWFRONT AND LAKEFRONT! CAFRA building permits have been issued for construction of 1 or 2 single family homes!!! This premium location is surrounded by some of the most beautiful, sprawling homes in all of Linwood! These two lots (9.02 and 9.04) provide unparralled water views & awe inspiring views of the Longport/Margate ocean skyline. Use this oversized double lot and build your dream home here! These lots in this location come around once in a generation in Linwood. Don\t be full of regret saying you could be in that dream home that others envy, buy this property today and enjoy your water views in prestigious Linwood forever!!! You\r family will thank you for generations to come! For more details please call listing agent