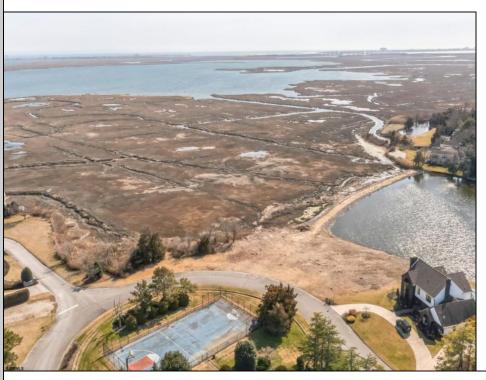

## **COMMENTS**

Rarely available cleared open lots in prestigious Goldcoast area of Linwood! One of the only lots that are both MEADOWFRONT AND LAKEFRONT! CAFRA building permits have been issued for construction of 1 or 2 single family homes!!! This premium location is surrounded by some of the most beautiful, sprawling homes in all of Linwood! These two lots (9.02 and 9.04) provide unparralled water views & awe inspiring views of the Longport/Margate ocean skyline. Use this oversized double lot and build your dream home here! These lots in this location come around once in a generation in Linwood. Don\t be full of regret saying you could be in that dream home that others envy, buy this property today and enjoy your water views in prestigious Linwood forever!!! You\r family will thank you for generations to come! For more details please call listing agent