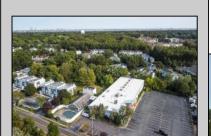

## **COMMENTS**

PRICE REDUCED - Former Tilton Fitness Building for sale or lease. Tremendous location, close to major roads, commercial businesses, residential housing and apartments. Building is apprx 30,000 sq ft, has 2 floors and 2 swimming pools, one in door and one out. PO zone allows a wide range of office uses or open another gym. Hardly any properties in the area have the option with 2 pools. Property has 143 parking spaces CAFRA jurisdiction.