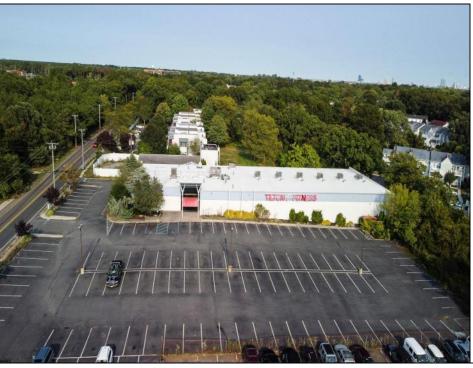

## **COMMENTS**

PRICE REDUCED - Former Tilton Fitness Building for sale or lease. Tremendous location, close to major roads, commercial businesses, residential housing and apartments. Building is apprx 30,000 sq ft, has 2 floors and 2 swimming pools, one in door and one out. PO zone allows a wide range of office uses or open another gym. Hardly any properties in the area have the option with 2 pools. Property has 143 parking spaces CAFRA jurisdiction.