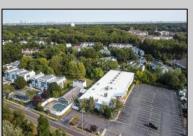

## **COMMENTS**

PRICE REDUCED - Former Tilton Fitness Building for sale or lease. Tremendous location, close to major roads, commercial businesses, residential housing and apartments. Building is apprx 30,000 sq ft, has 2 floors and 2 swimming pools, one in door and one out. PO zone allows a wide range of office uses or open another gym. Hardly any properties in the area have the option with 2 pools. Property has 143 parking spaces CAFRA jurisdiction.