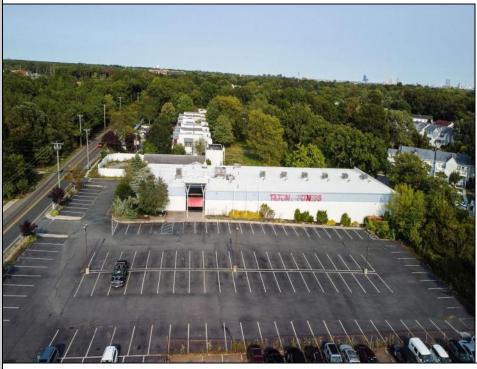

## **COMMENTS**

PRICE REDUCED - Former Tilton Fitness Building for sale or lease. Tremendous location, close to major roads, commercial businesses, residential housing and apartments. Building is apprx 30,000 sq ft, has 2 floors and 2 swimming pools, one in door and one out. PO zone allows a wide range of office uses or open another gym. Hardly any properties in the area have the option with 2 pools. Property has 143 parking spaces CAFRA jurisdiction.

|                     | PROPER                                           | RTY DETAILS                                                      |                                                            |
|---------------------|--------------------------------------------------|------------------------------------------------------------------|------------------------------------------------------------|
| Exterior<br>Masonry | ParkingGarage<br>11 or More Spaces<br>Off Street | InteriorFeatures<br>Fire Sprinkler System<br>Restroom<br>Storage | Basement<br>6 Ft. or More Head<br>Room<br>Finished<br>Full |