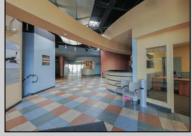

## **COMMENTS**

PRICE REDUCED - Former Tilton Fitness Building for sale or lease. Tremendous location, close to major roads, commercial businesses, residential housing and apartments. Building is apprx 30,000 sq ft, has 2 floors and 2 swimming pools, one in door and one out. PO zone allows a wide range of office uses or open another gym. Hardly any properties in the area have the option with 2 pools. Property has 143 parking spaces CAFRA jurisdiction.

| PROPERTY DETAILS    |                                                  |                                                                  |                                                            |
|---------------------|--------------------------------------------------|------------------------------------------------------------------|------------------------------------------------------------|
| Exterior<br>Masonry | ParkingGarage<br>11 or More Spaces<br>Off Street | InteriorFeatures<br>Fire Sprinkler System<br>Restroom<br>Storage | Basement<br>6 Ft. or More Head<br>Room<br>Finished<br>Full |