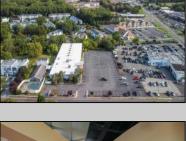

## **COMMENTS**

PRICE REDUCED - Former Tilton Fitness Building for sale or lease. Tremendous location, close to major roads, commercial businesses, residential housing and apartments. Building is apprx 30,000 sq ft, has 2 floors and 2 swimming pools, one in door and one out. PO zone allows a wide range of office uses or open another gym. Hardly any properties in the area have the option with 2 pools. Property has 143 parking spaces CAFRA jurisdiction.