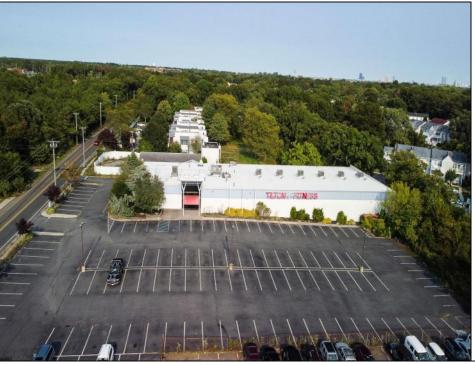

## **COMMENTS**

PRICE REDUCED - Former Tilton Fitness Building for sale or lease. Tremendous location, close to major roads, commercial businesses, residential housing and apartments. Building is apprx 30,000 sq ft, has 2 floors and 2 swimming pools, one in door and one out. PO zone allows a wide range of office uses or open another gym. Hardly any properties in the area have the option with 2 pools. Property has 143 parking spaces CAFRA jurisdiction.

| PROPERTY DETAILS    |                                                  |                                                                  |                                                            |
|---------------------|--------------------------------------------------|------------------------------------------------------------------|------------------------------------------------------------|
| Exterior<br>Masonry | ParkingGarage<br>11 or More Spaces<br>Off Street | InteriorFeatures<br>Fire Sprinkler System<br>Restroom<br>Storage | Basement<br>6 Ft. or More Head<br>Room<br>Finished<br>Full |