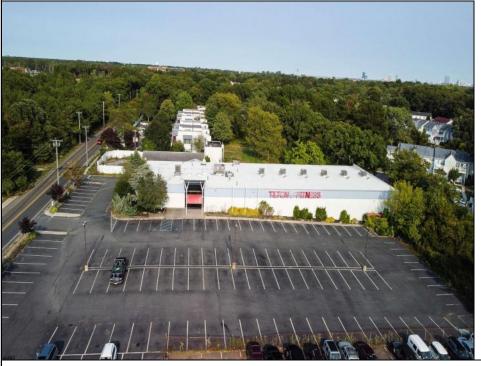

## **COMMENTS**

PRICE REDUCED - Former Tilton Fitness Building for sale or lease. Tremendous location, close to major roads, commercial businesses, residential housing and apartments. Building is apprx 30,000 sq ft, has 2 floors and 2 swimming pools, one in door and one out. PO zone allows a wide range of office uses or open another gym. Hardly any properties in the area have the option with 2 pools. Property has 143 parking spaces CAFRA jurisdiction.