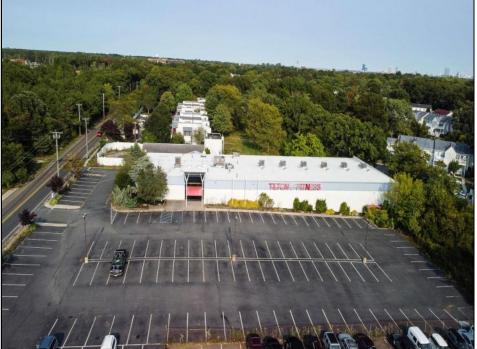

## COMMENTS

PRICE REDUCED - Former Tilton Fitness Building for sale or lease. Tremendous location, close to major roads, commercial businesses, residential housing and apartments. Building is apprx 30,000 sq ft, has 2 floors and 2 swimming pools, one in door and one out. PO zone allows a wide range of office uses or open another gym. Hardly any properties in the area have the option with 2 pools. Property has 143 parking spaces CAFRA jurisdiction.